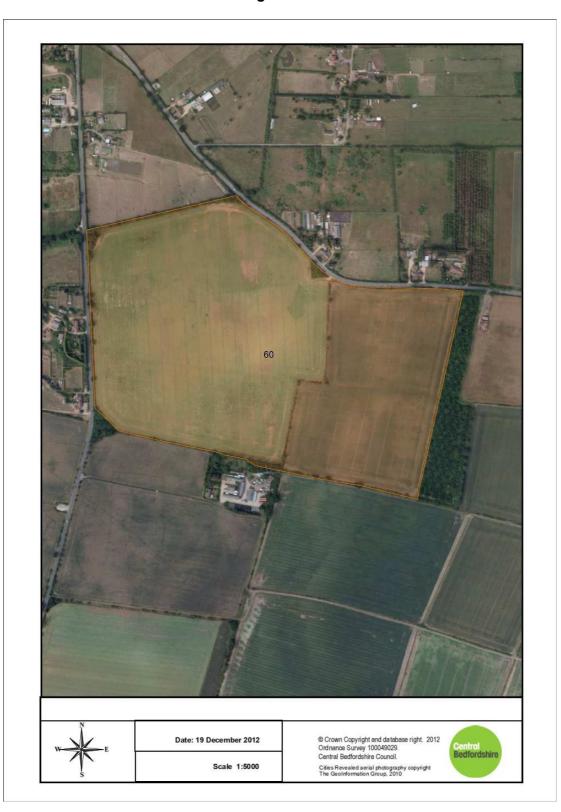

16. Site 56: Land North of Everton Road, West of Potton Road and North West of Potton

17. Site 58: Land East of Potton Road and South of Ram Farm

18. Site 60: Land South of Wrestlingworth Road and East of Sutton Road