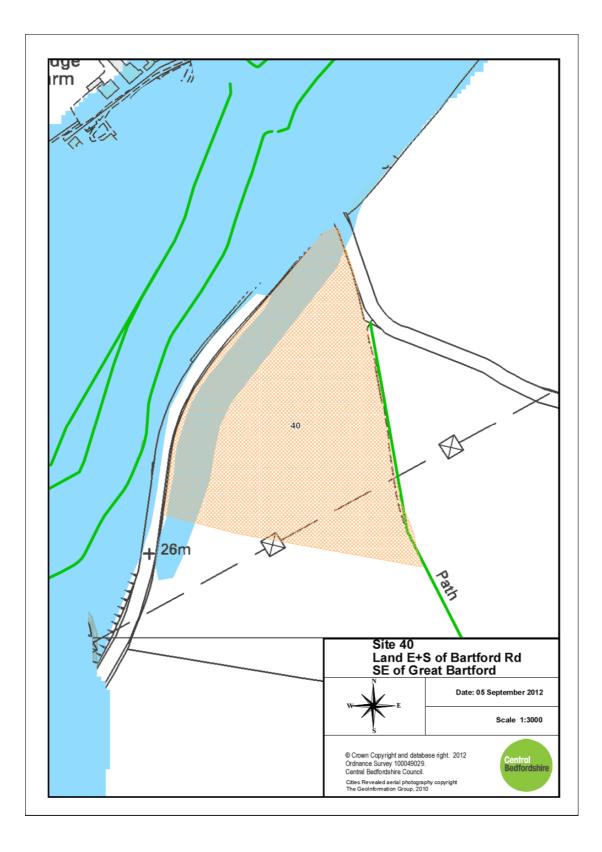

13. Site 40: Land East and South of Bartford Road and South East of Great Bartford

14. Site 54: Land South West of Park Corner Farm and South of Dunton Lane

15. Site 55: Land SE of Park Corner Farm and S of Dunton Lane