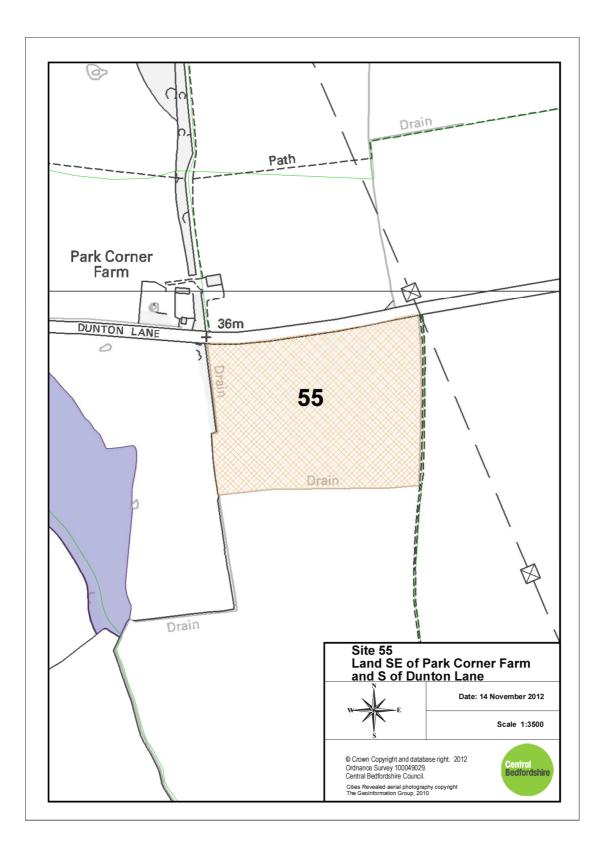

13. Site 40: Land East and South of Bartford Road and South East of Great Bartford

14. Site 54: Land South West of Park Corner Farm and South of Dunton Lane

15. Site 55: Land SE of Park Corner Farm and S of Dunton Lane