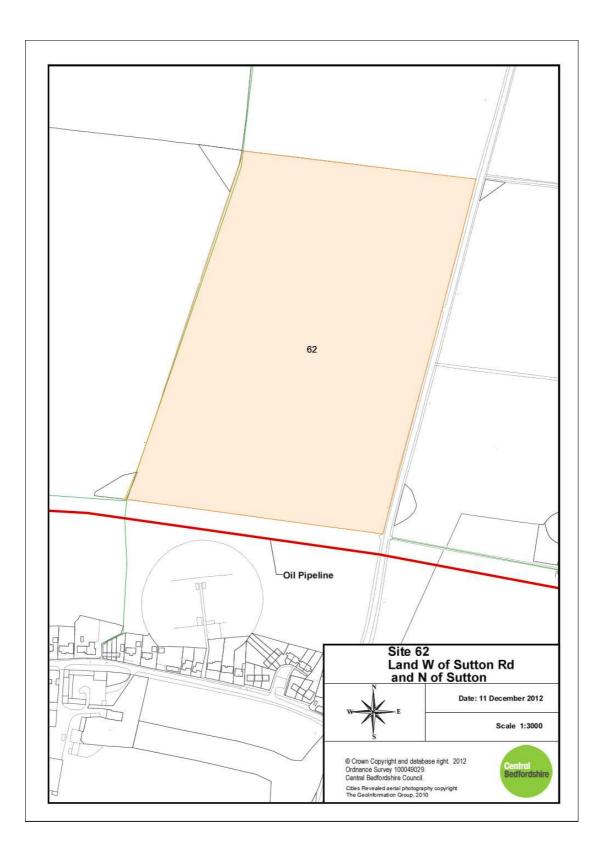

19. Site 62: Land West of Sutton Road and North of Sutton

20. Site 63: Land East of Sutton Rd and East of Sutton

21. Site 63a: Land East and North of Sutton Road and East of Sutton

22. Site 66b: Land West of Cambridge Road and North of Dunton