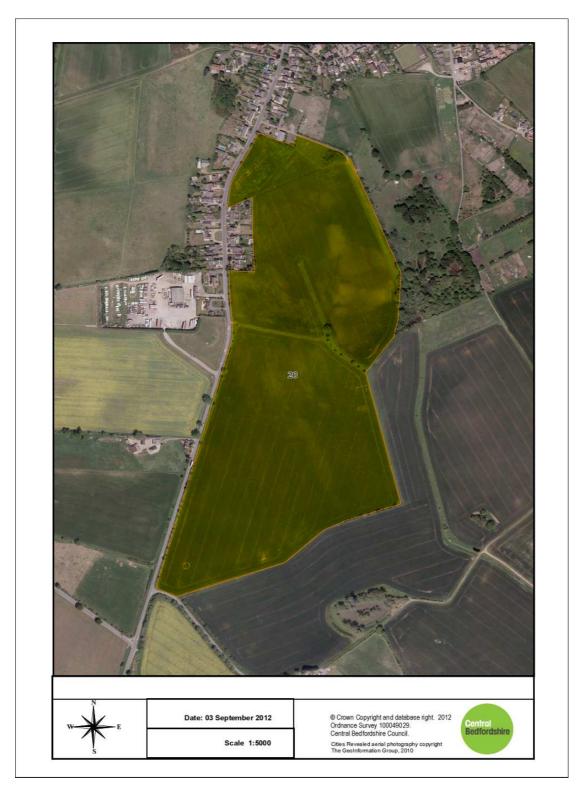

10. Site 28: Land at the Bungalow, West of A5120/Houghton Regis

11. Site 33: Land South of Silsoe Road and Wardhedges

- © Crown Copyright and database right. 2012 Ordnance Survey 100049029. Central Bedfordshire Council. Date: 03 September 2012 Central Bedfordshire Scale 1:5000 Cities Revealed aerial photography copyright The GeoInformation Group, 2010
- 12. Site 36: Land North of Standalone Warren and South of Northwood End Road, Haynes