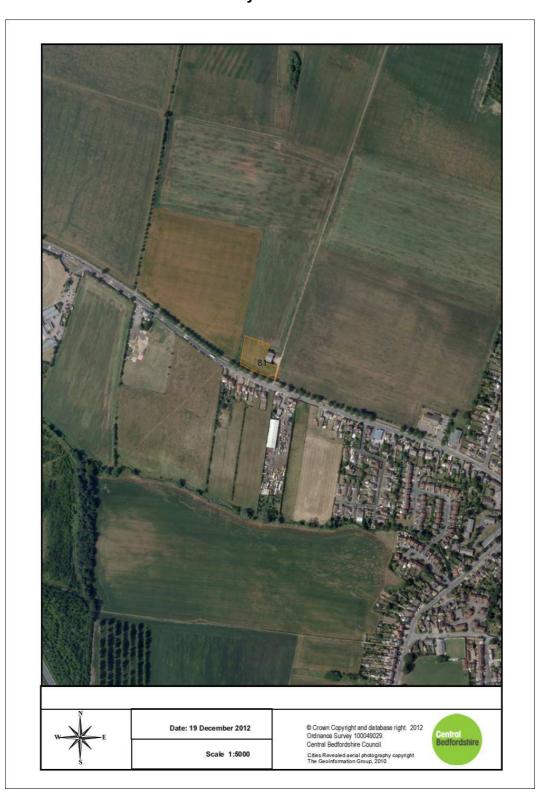

26. Site 78: Land East of M1, Tingrith

27. Site 79: Land N of West Drive, East of Arlesey

28. Site 80: Land West of Blunham Rd and South of Chalton Farm, Chalton

29. Site 81: Land North of Arlesey Rd and West of Stotfold Leisure Centre