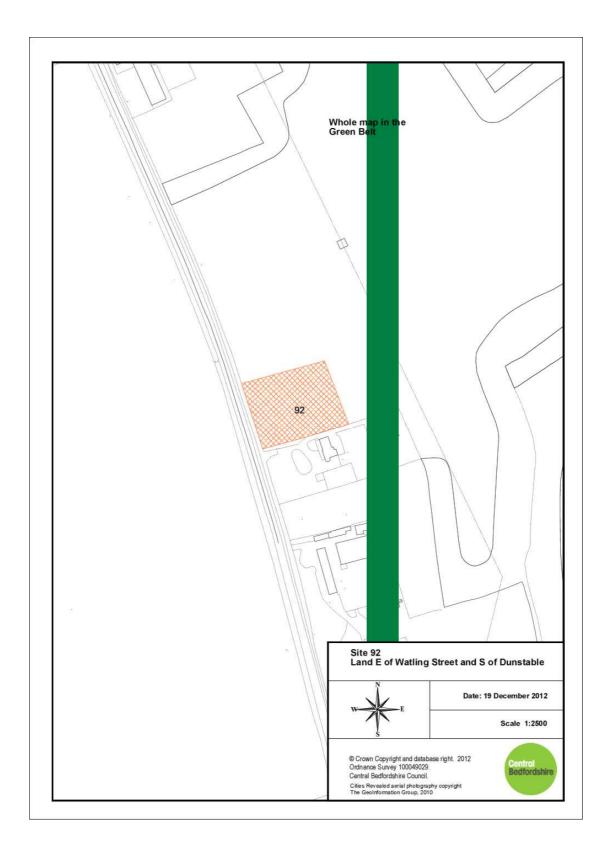

31. Site 92: Land East of Watling Street and South of Dunstable

32. Site 102: Land South Greenfield Rd, Flitton

33. Site 112: Land West of Georgetown Rd, A1 and North West of Sandy

34. Site 114: Land West of Billington Rd and West of Stanbridge