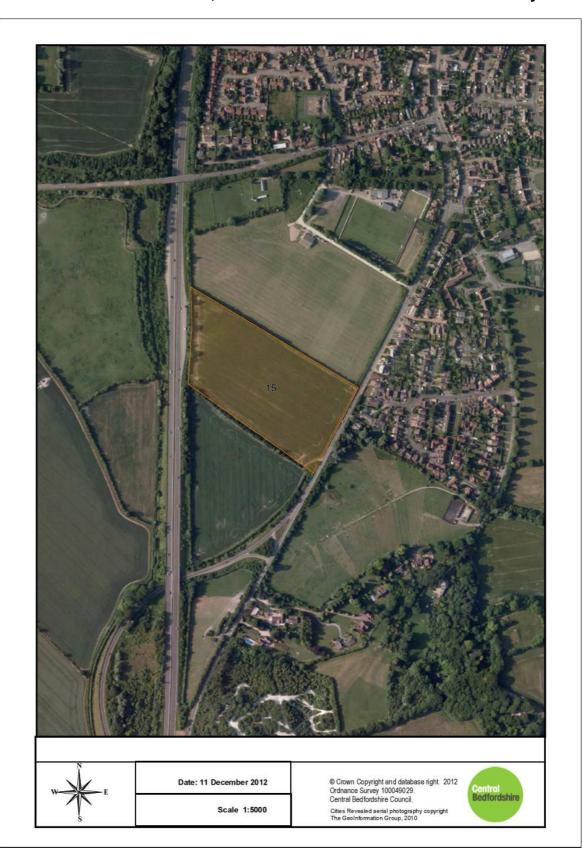

16. Site 56: Land North of Everton Road, West of Potton Road and North West of Potton

17. Site 58: Land East of Potton Road and South of Ram Farm

18. Site 60: Land South of Wrestlingworth Road and East of Sutton Road