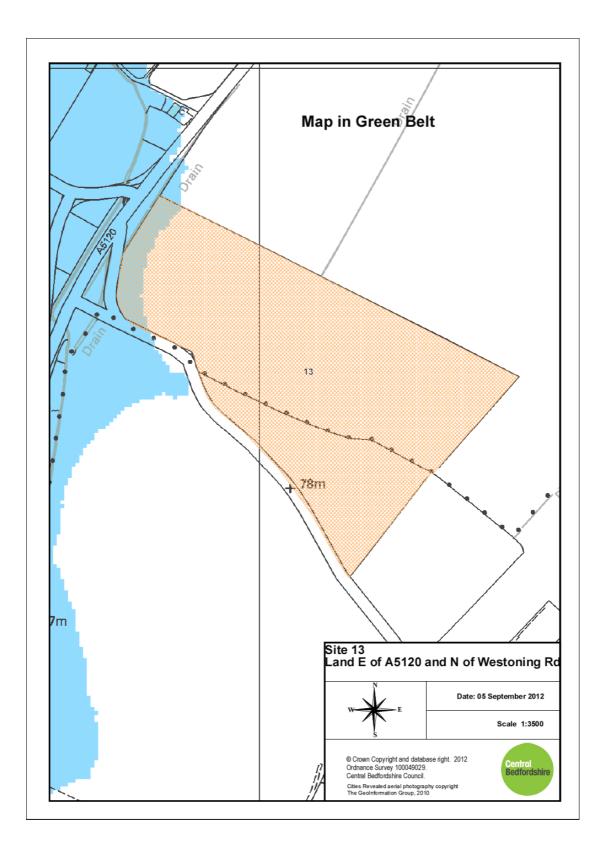

5. Site 13: Land East of A5120 and North of Westoning Road

7. Site 16: Land West of A6, South of Faldo Road & West of Barton-le-Clay

8. Site 20: Land East of Flitwick Road and South of Maulden

9. Site 26: Land South of Dunton Lane and West of Dunton