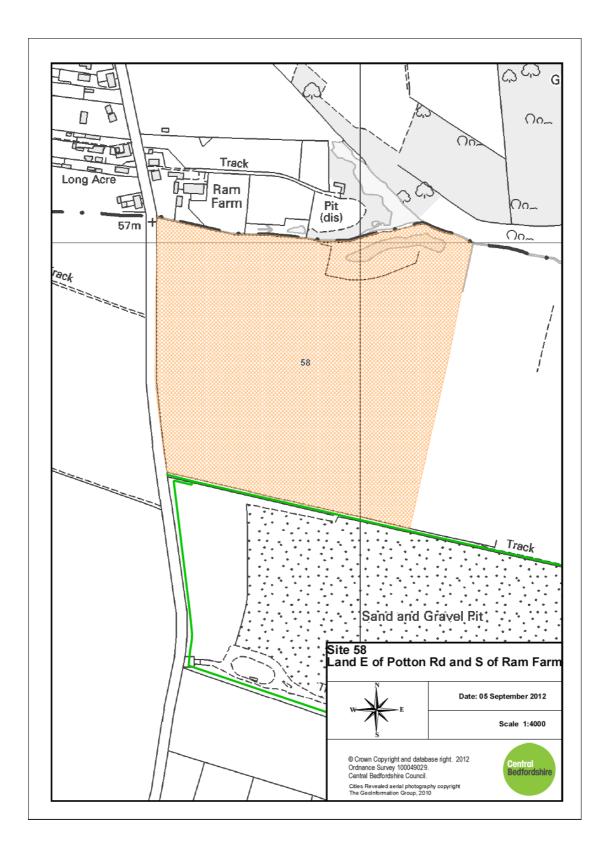

16. Site 56: Land North of Everton Road, West of Potton Road and North West of Potton

17. Site 58: Land East of Potton Road and South of Ram Farm

18. Site 60: Land South of Wrestlingworth Road and East of Sutton Road