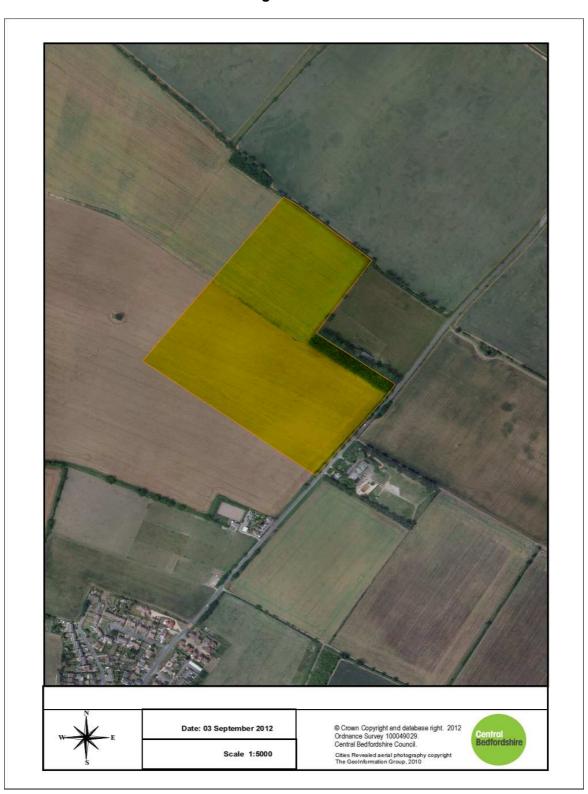

19. Site 62: Land West of Sutton Road and North of Sutton

20. Site 63: Land East of Sutton Rd and East of Sutton

21. Site 63a: Land East and North of Sutton Road and East of Sutton

22. Site 66b: Land West of Cambridge Road and North of Dunton