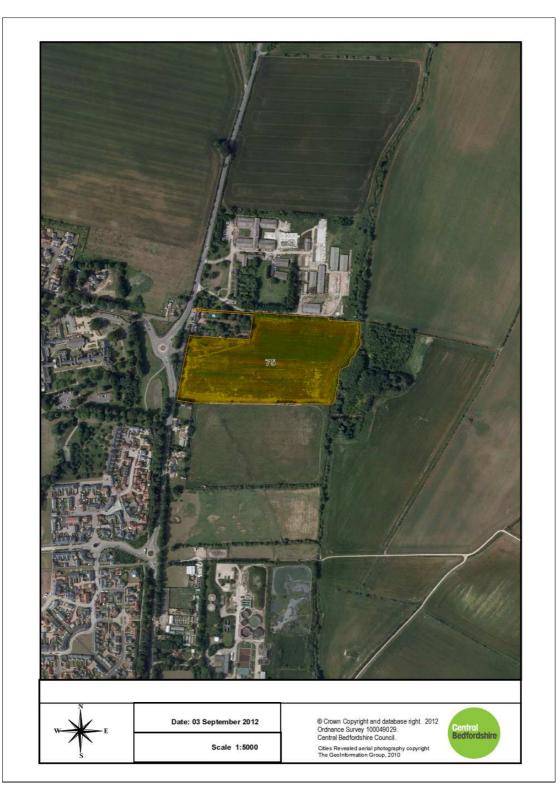

23. Site 70: Land West of Wrayfields and North of Malthouse Lane, Stotfold

24. Site 75: Land East of Fairfield and South of the former Pig Development Unit

25. Site 76: Land South of Fairfield and West of Stotfold Rd