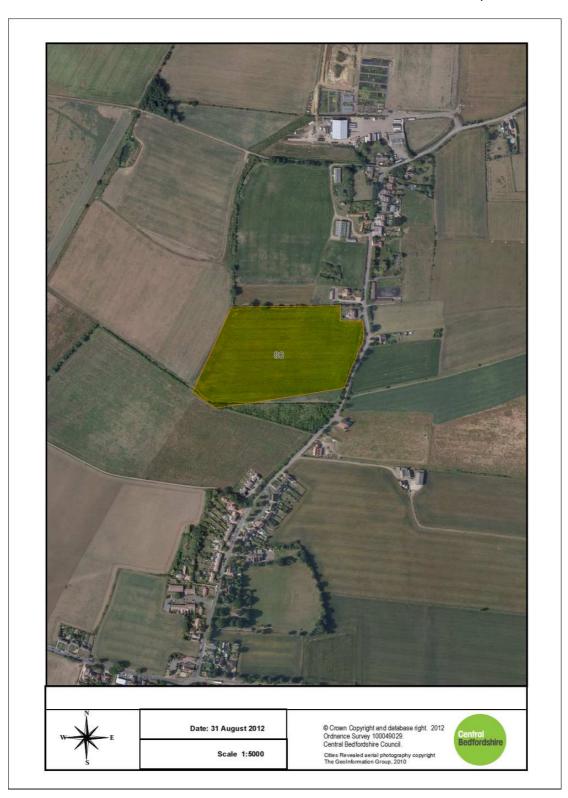

26. Site 78: Land East of M1, Tingrith

27. Site 79: Land N of West Drive, East of Arlesey

28. Site 80: Land West of Blunham Rd and South of Chalton Farm, Chalton

29. Site 81: Land North of Arlesey Rd and West of Stotfold Leisure Centre