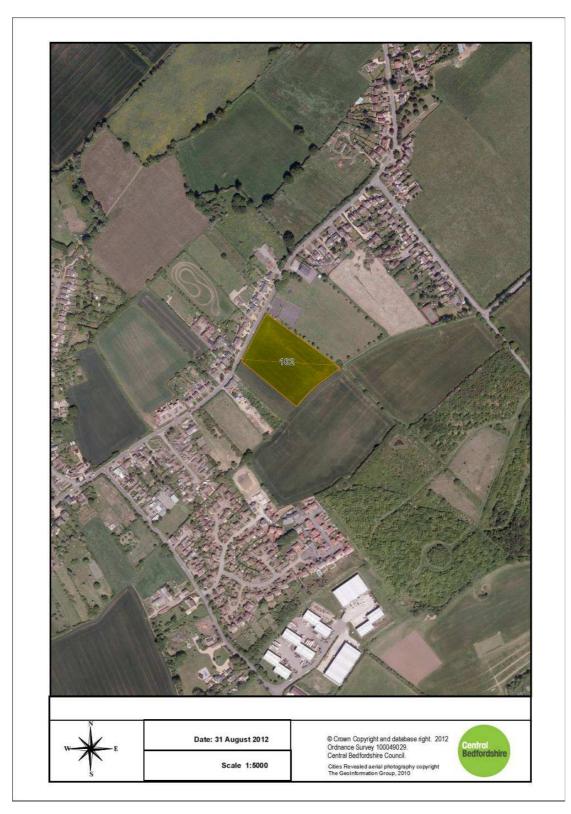

31. Site 92: Land East of Watling Street and South of Dunstable

32. Site 102: Land South Greenfield Rd, Flitton

33. Site 112: Land West of Georgetown Rd, A1 and North West of Sandy

34. Site 114: Land West of Billington Rd and West of Stanbridge