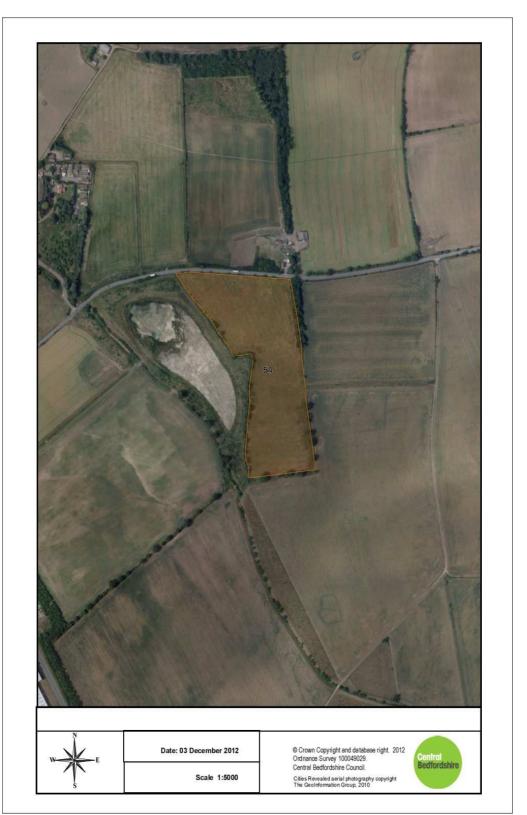

16. Site 56: Land North of Everton Road, West of Potton Road and North West of Potton

17. Site 58: Land East of Potton Road and South of Ram Farm

18. Site 60: Land South of Wrestlingworth Road and East of Sutton Road