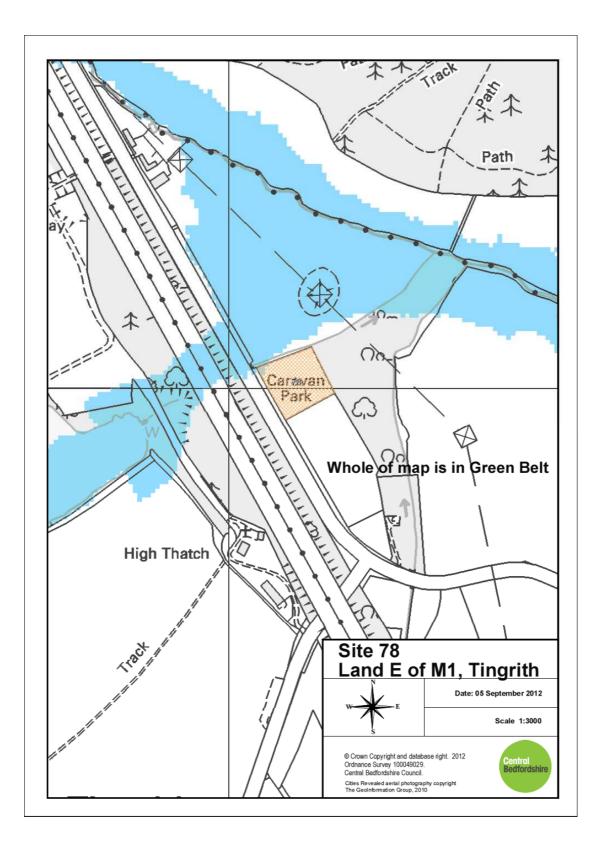

26. Site 78: Land East of M1, Tingrith

27. Site 79: Land N of West Drive, East of Arlesey

28. Site 80: Land West of Blunham Rd and South of Chalton Farm, Chalton

29. Site 81: Land North of Arlesey Rd and West of Stotfold Leisure Centre