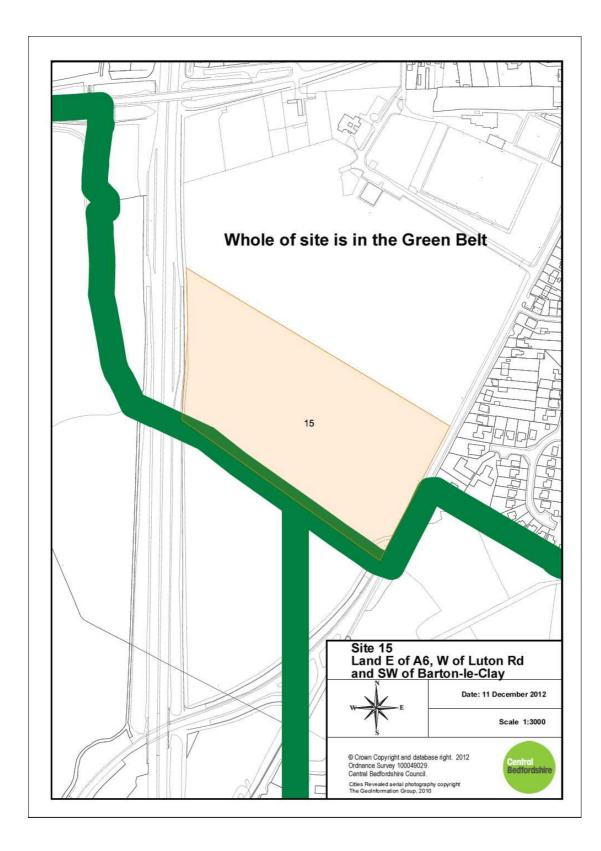

16. Site 56: Land North of Everton Road, West of Potton Road and North West of Potton

17. Site 58: Land East of Potton Road and South of Ram Farm

18. Site 60: Land South of Wrestlingworth Road and East of Sutton Road