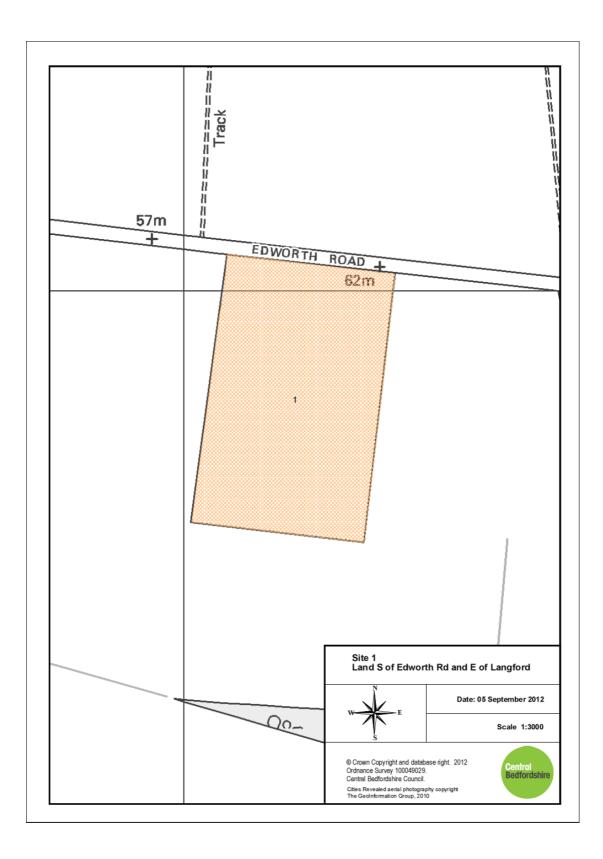

1. Site 1: Land South of Edworth Road and East of Langford

2. Site 2: Land South of Deadman's Cross, North of Rowney Warren Wood

3. Site 4: Land East of Biggleswade Road, West of Sutton

4. Site 5: Land North of Bury Hill, West of Sutton Road and East of Potton