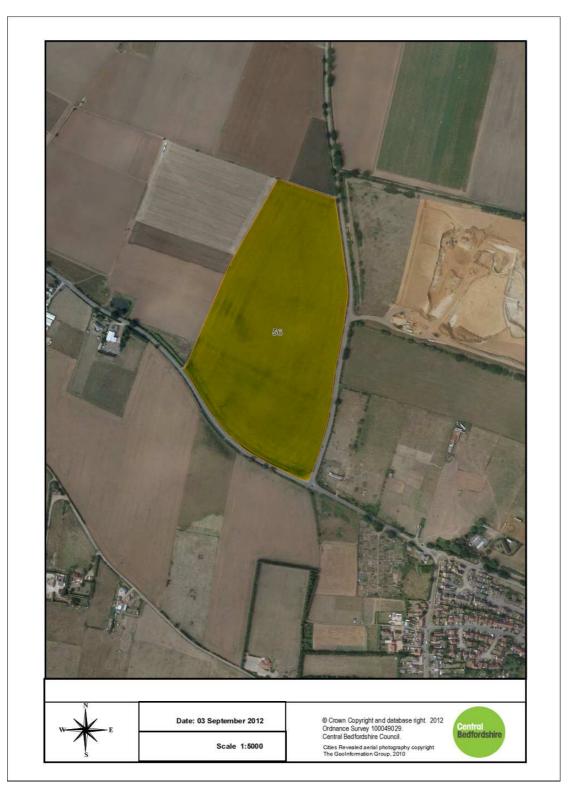

13. Site 40: Land East and South of Bartford Road and South East of Great Bartford

14. Site 54: Land South West of Park Corner Farm and South of Dunton Lane

15. Site 55: Land SE of Park Corner Farm and S of Dunton Lane