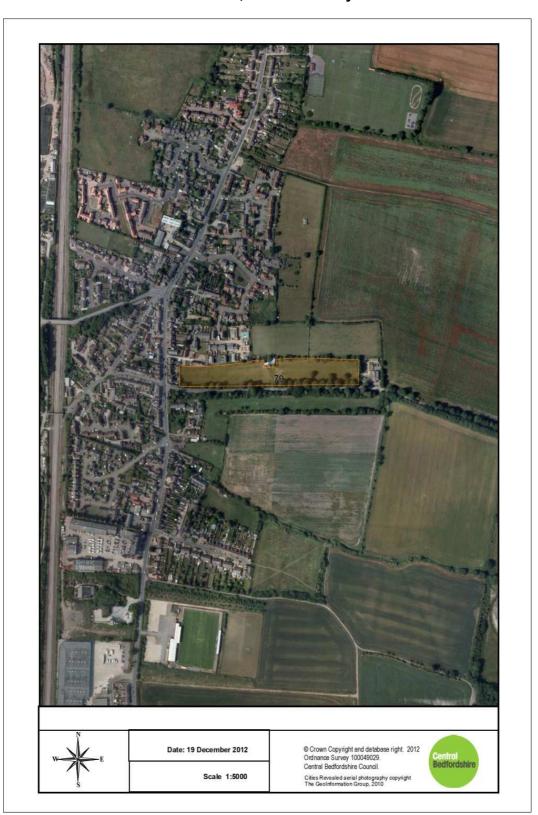

23. Site 70: Land West of Wrayfields and North of Malthouse Lane, Stotfold

24. Site 75: Land East of Fairfield and South of the former Pig Development Unit

25. Site 76: Land South of Fairfield and West of Stotfold Rd