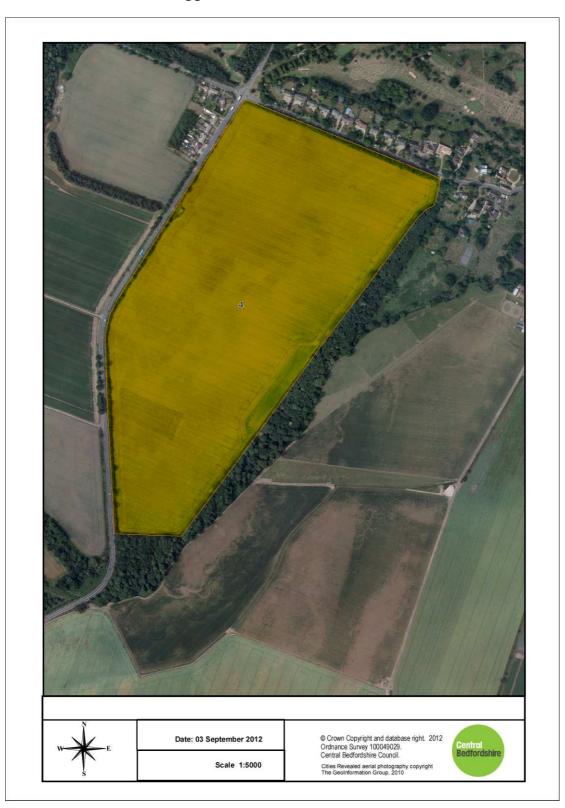

1. Site 1: Land South of Edworth Road and East of Langford

2. Site 2: Land South of Deadman's Cross, North of Rowney Warren Wood

3. Site 4: Land East of Biggleswade Road, West of Sutton

4. Site 5: Land North of Bury Hill, West of Sutton Road and East of Potton