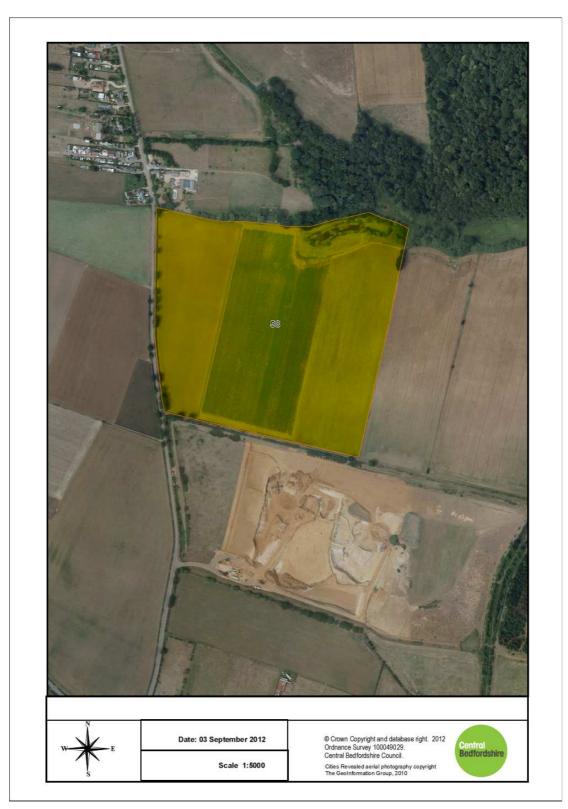

16. Site 56: Land North of Everton Road, West of Potton Road and North West of Potton

17. Site 58: Land East of Potton Road and South of Ram Farm

18. Site 60: Land South of Wrestlingworth Road and East of Sutton Road