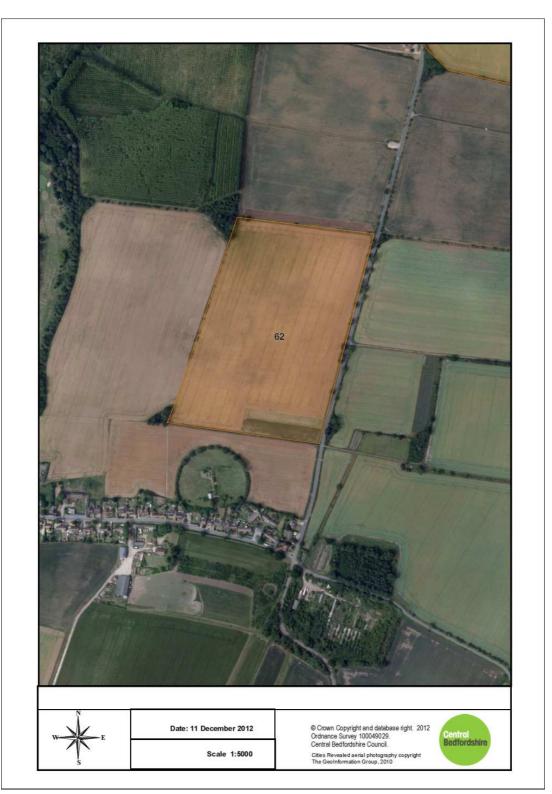

19. Site 62: Land West of Sutton Road and North of Sutton

20. Site 63: Land East of Sutton Rd and East of Sutton

21. Site 63a: Land East and North of Sutton Road and East of Sutton

22. Site 66b: Land West of Cambridge Road and North of Dunton