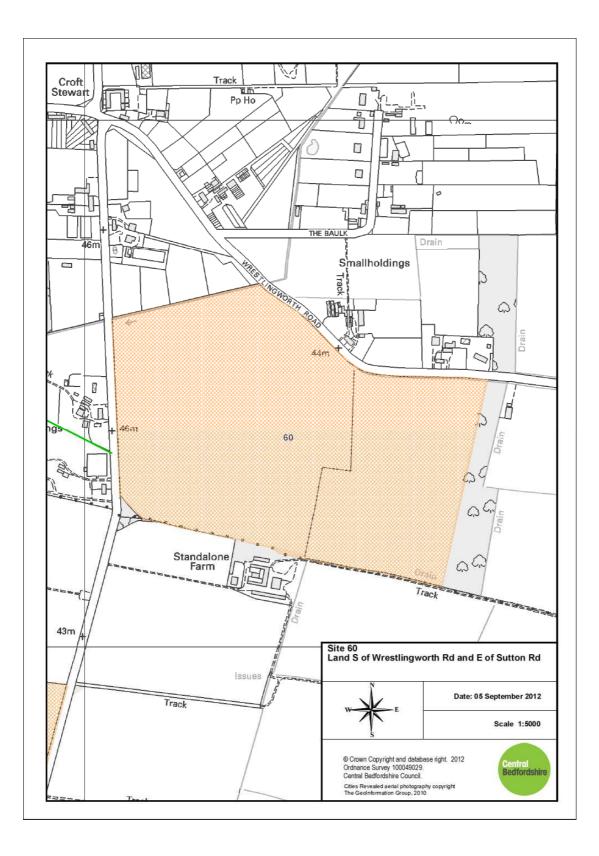

16. Site 56: Land North of Everton Road, West of Potton Road and North West of Potton

17. Site 58: Land East of Potton Road and South of Ram Farm

18. Site 60: Land South of Wrestlingworth Road and East of Sutton Road