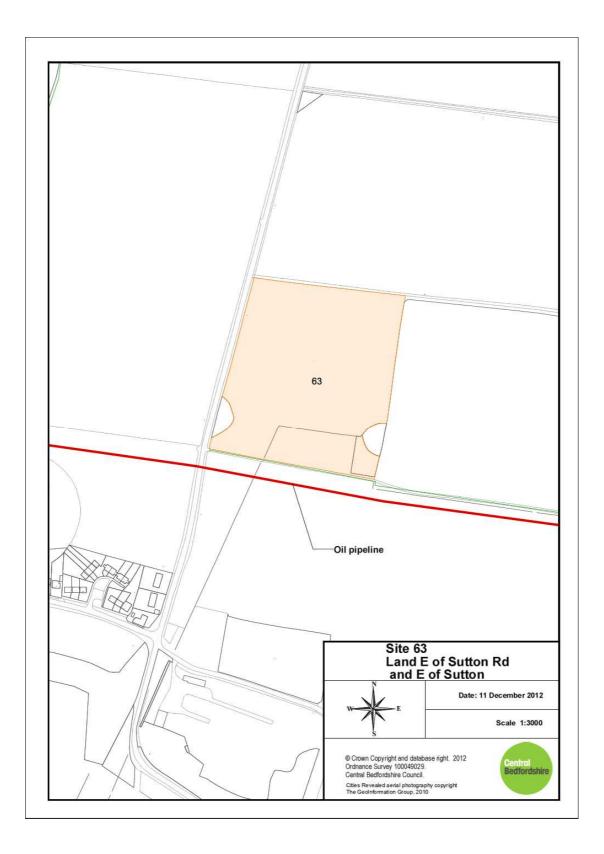

19. Site 62: Land West of Sutton Road and North of Sutton

20. Site 63: Land East of Sutton Rd and East of Sutton

21. Site 63a: Land East and North of Sutton Road and East of Sutton

22. Site 66b: Land West of Cambridge Road and North of Dunton