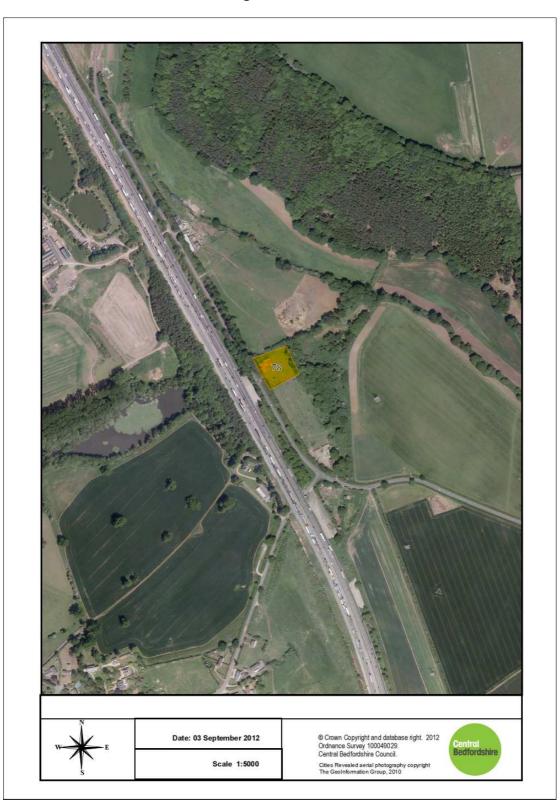

26. Site 78: Land East of M1, Tingrith

27. Site 79: Land N of West Drive, East of Arlesey

28. Site 80: Land West of Blunham Rd and South of Chalton Farm, Chalton

29. Site 81: Land North of Arlesey Rd and West of Stotfold Leisure Centre