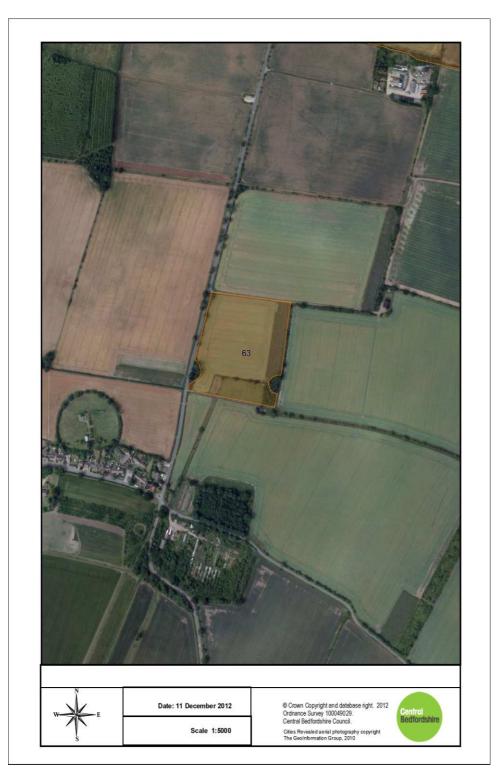

19. Site 62: Land West of Sutton Road and North of Sutton

20. Site 63: Land East of Sutton Rd and East of Sutton

21. Site 63a: Land East and North of Sutton Road and East of Sutton

22. Site 66b: Land West of Cambridge Road and North of Dunton