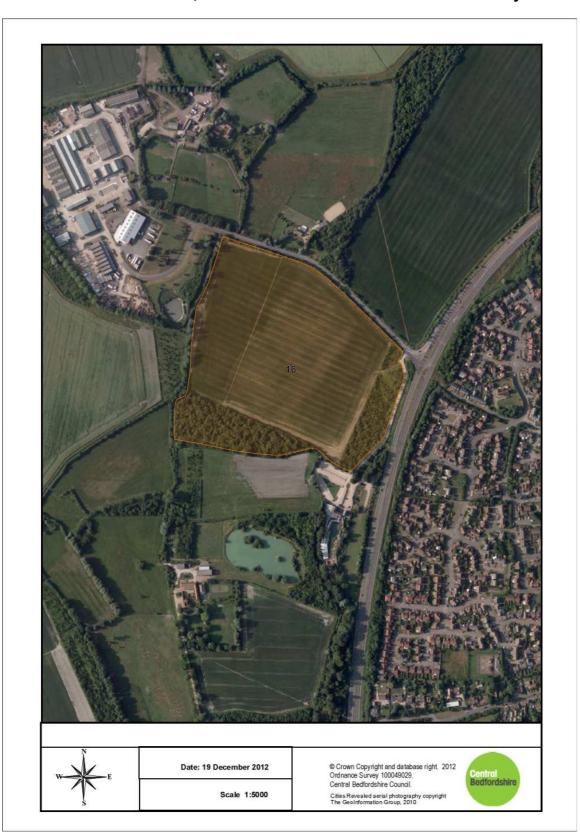

5. Site 13: Land East of A5120 and North of Westoning Road

7. Site 16: Land West of A6, South of Faldo Road & West of Barton-le-Clay

8. Site 20: Land East of Flitwick Road and South of Maulden

9. Site 26: Land South of Dunton Lane and West of Dunton