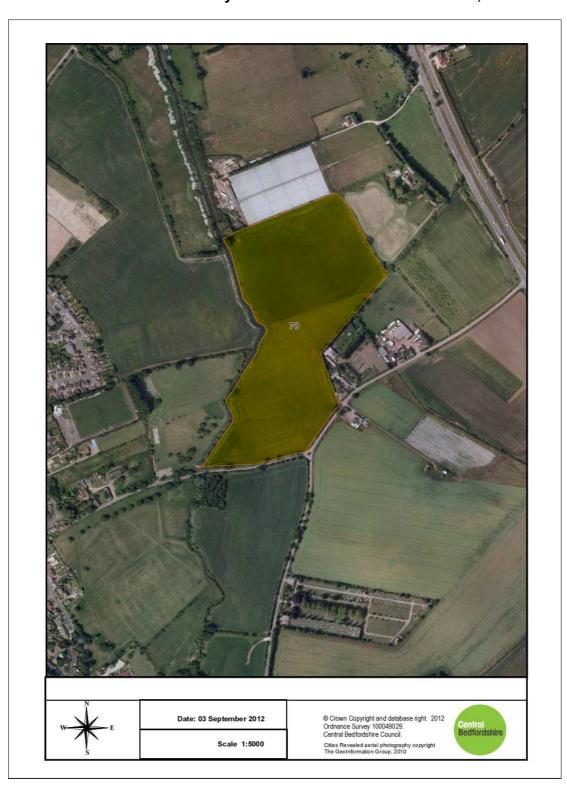

19. Site 62: Land West of Sutton Road and North of Sutton

20. Site 63: Land East of Sutton Rd and East of Sutton

21. Site 63a: Land East and North of Sutton Road and East of Sutton

22. Site 66b: Land West of Cambridge Road and North of Dunton