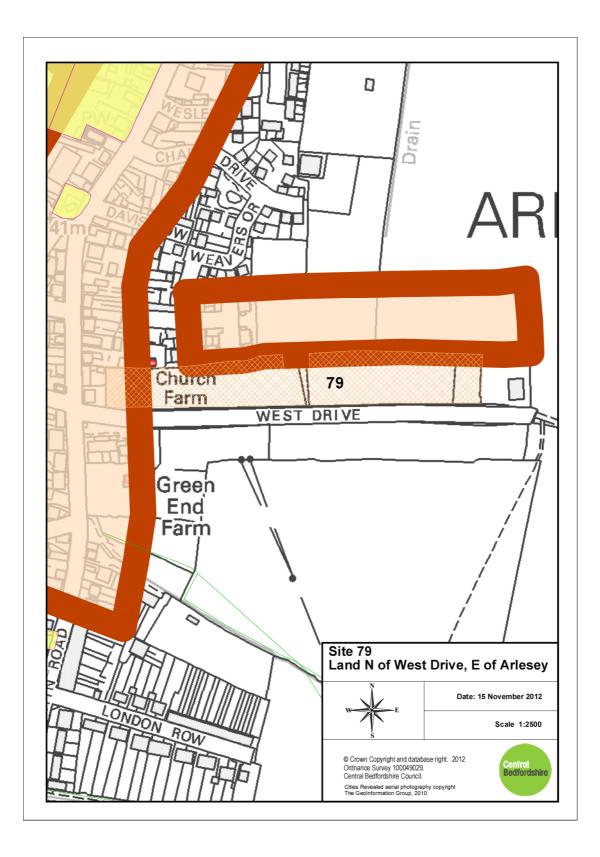

26. Site 78: Land East of M1, Tingrith

27. Site 79: Land N of West Drive, East of Arlesey

28. Site 80: Land West of Blunham Rd and South of Chalton Farm, Chalton

29. Site 81: Land North of Arlesey Rd and West of Stotfold Leisure Centre