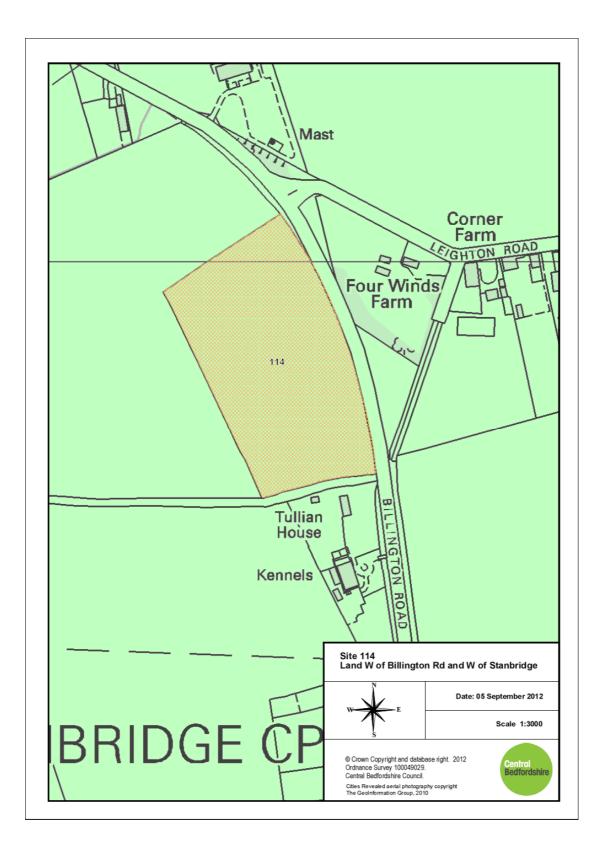

31. Site 92: Land East of Watling Street and South of Dunstable

32. Site 102: Land South Greenfield Rd, Flitton

33. Site 112: Land West of Georgetown Rd, A1 and North West of Sandy

34. Site 114: Land West of Billington Rd and West of Stanbridge