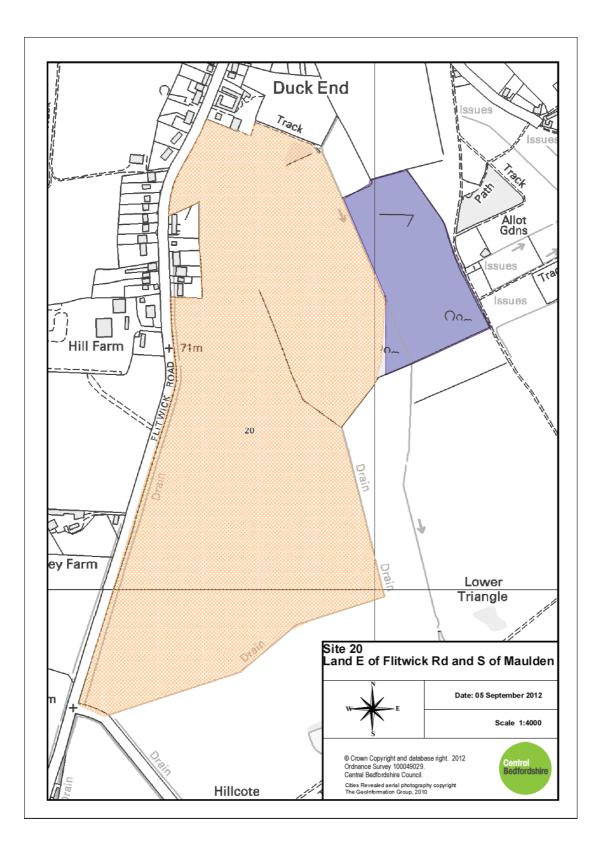

5. Site 13: Land East of A5120 and North of Westoning Road

7. Site 16: Land West of A6, South of Faldo Road & West of Barton-le-Clay

8. Site 20: Land East of Flitwick Road and South of Maulden

9. Site 26: Land South of Dunton Lane and West of Dunton