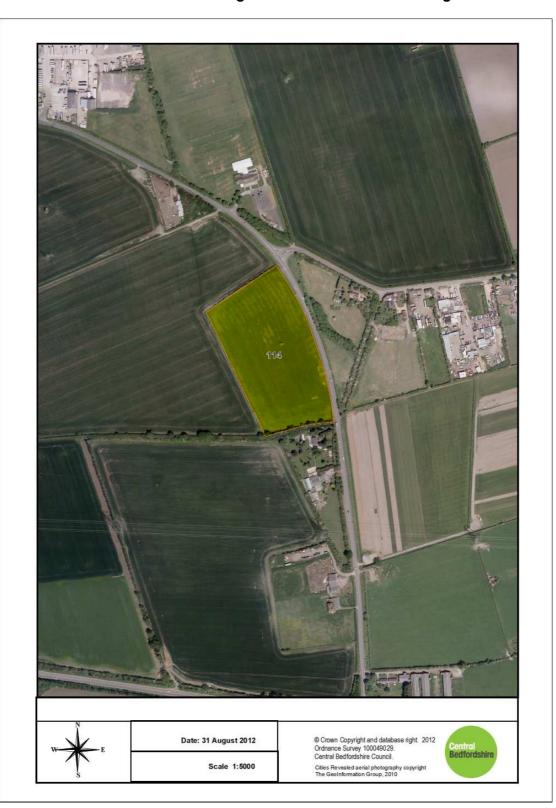

31. Site 92: Land East of Watling Street and South of Dunstable

32. Site 102: Land South Greenfield Rd, Flitton

33. Site 112: Land West of Georgetown Rd, A1 and North West of Sandy

34. Site 114: Land West of Billington Rd and West of Stanbridge