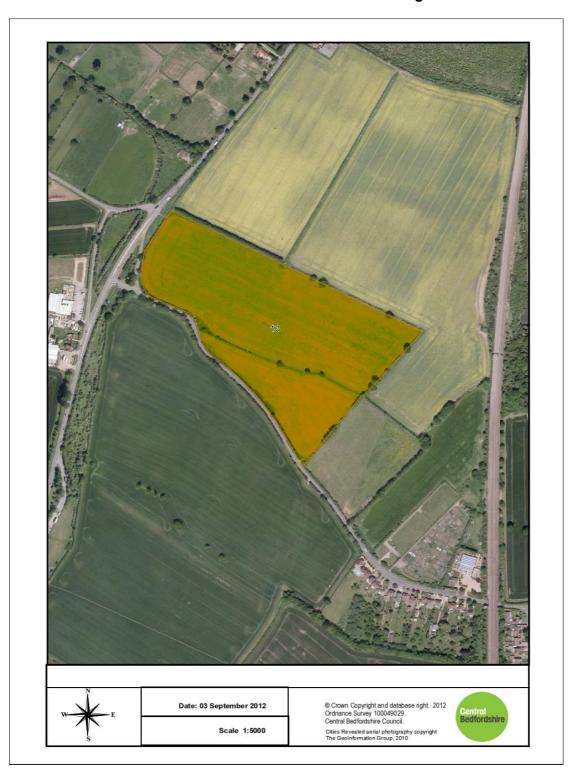

5. Site 13: Land East of A5120 and North of Westoning Road

7. Site 16: Land West of A6, South of Faldo Road & West of Barton-le-Clay

8. Site 20: Land East of Flitwick Road and South of Maulden

9. Site 26: Land South of Dunton Lane and West of Dunton