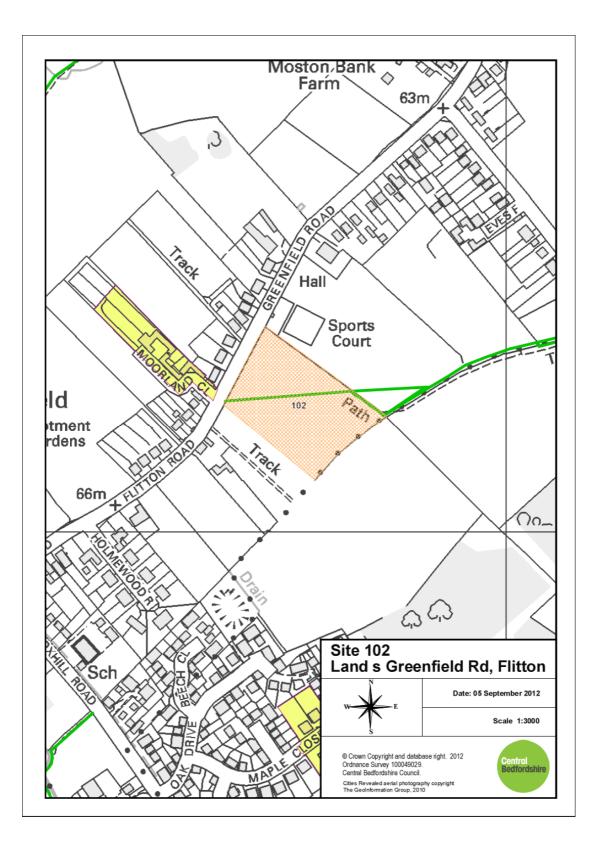

31. Site 92: Land East of Watling Street and South of Dunstable

32. Site 102: Land South Greenfield Rd, Flitton

33. Site 112: Land West of Georgetown Rd, A1 and North West of Sandy

34. Site 114: Land West of Billington Rd and West of Stanbridge