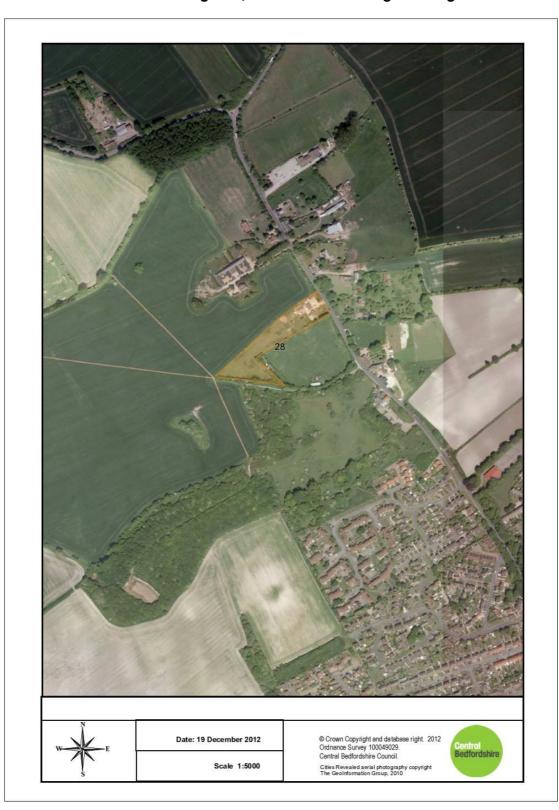

10. Site 28: Land at the Bungalow, West of A5120/Houghton Regis

11. Site 33: Land South of Silsoe Road and Wardhedges

- © Crown Copyright and database right. 2012 Ordnance Survey 100049029. Central Bedfordshire Council. Date: 03 September 2012 Central Bedfordshire Scale 1:5000 Cities Revealed aerial photography copyright The GeoInformation Group, 2010
- 12. Site 36: Land North of Standalone Warren and South of Northwood End Road, Haynes