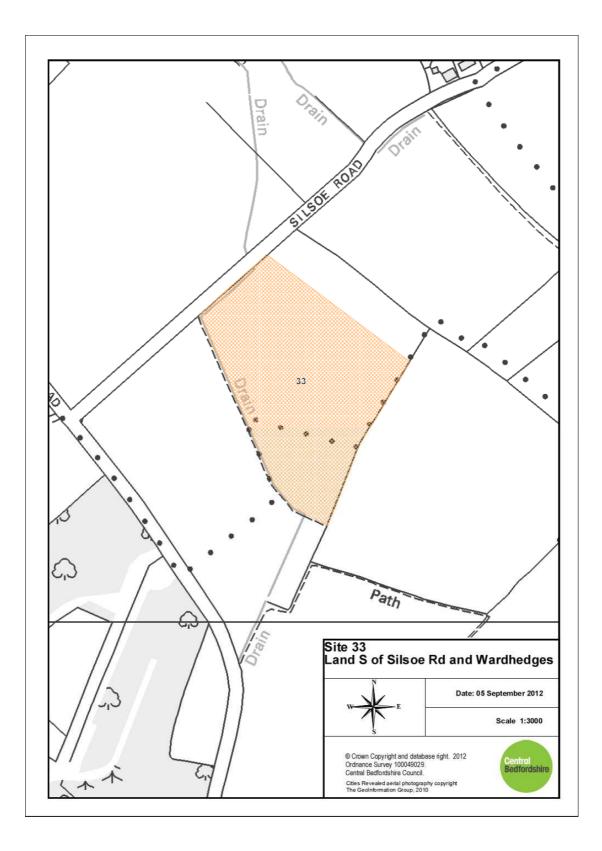

10. Site 28: Land at the Bungalow, West of A5120/Houghton Regis

11. Site 33: Land South of Silsoe Road and Wardhedges

- © Crown Copyright and database right. 2012 Ordnance Survey 100049029. Central Bedfordshire Council. Date: 03 September 2012 Central Bedfordshire Scale 1:5000 Cities Revealed aerial photography copyright The GeoInformation Group, 2010
- 12. Site 36: Land North of Standalone Warren and South of Northwood End Road, Haynes