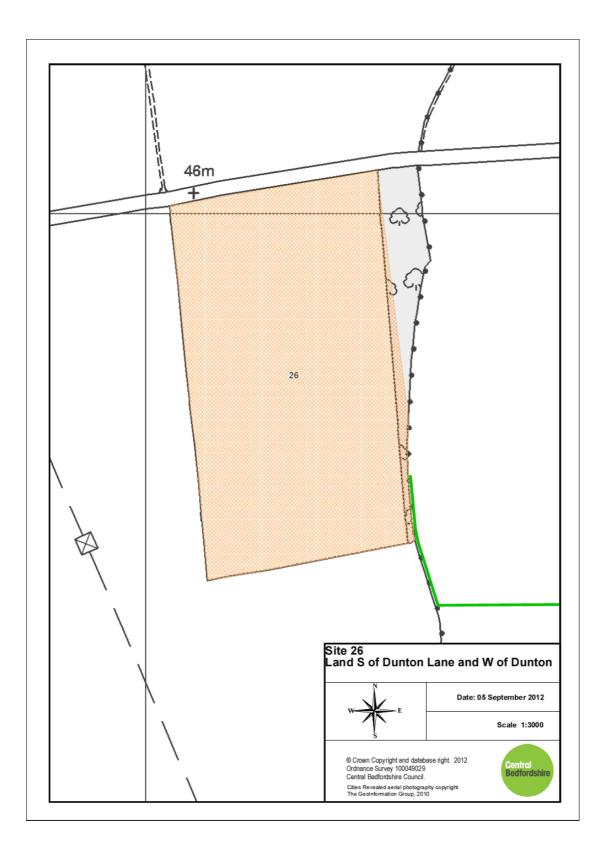

5. Site 13: Land East of A5120 and North of Westoning Road

7. Site 16: Land West of A6, South of Faldo Road & West of Barton-le-Clay

8. Site 20: Land East of Flitwick Road and South of Maulden

9. Site 26: Land South of Dunton Lane and West of Dunton