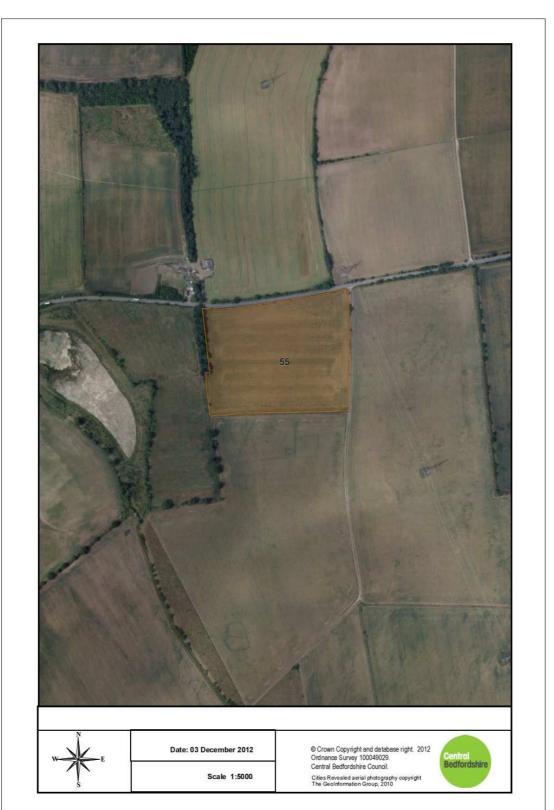

13. Site 40: Land East and South of Bartford Road and South East of Great Bartford

14. Site 54: Land South West of Park Corner Farm and South of Dunton Lane

15. Site 55: Land SE of Park Corner Farm and S of Dunton Lane