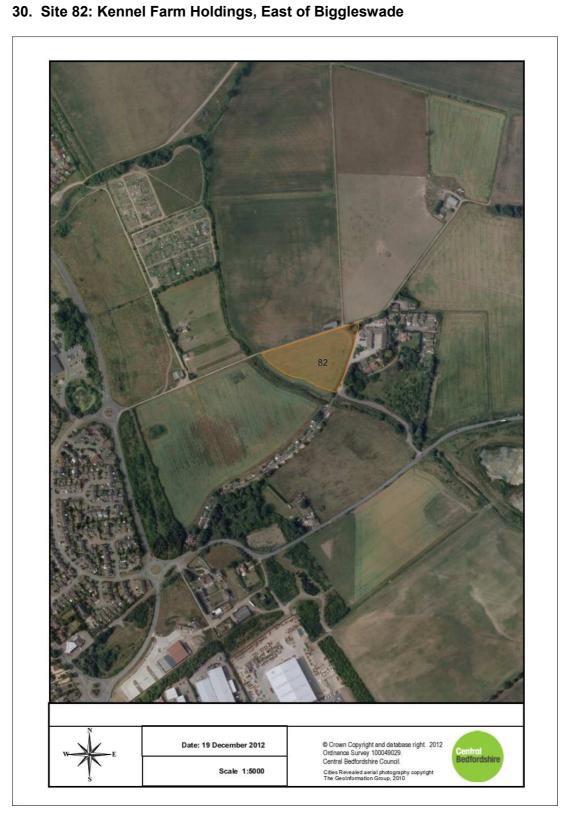

f Wrestlingworth Road and East of Sutton Road





19. Site 62: Land West of Sutton Road and North of Sutton





20. Site 63: Land East of Sutton Rd and East of Sutton





21. Site 63a: Land East and North of Sutton Road and East of Sutton





22. Site 66b: Land West of Cambridge Road and North of Dunton





23. Site 70: Land West of Wrayfields and North of Malthouse Lane, Stotfold





24. Site 75: Land East of Fairfield and South of the former Pig Development Unit





25. Site 76: Land South of Fairfield and West of Stotfold Rd





26. Site 78: Land East of M1, Tingrith





27. Site 79: Land N of West Drive, East of Arlesey





28. Site 80: Land West of Blunham Rd and South of Chalton Farm, Chalton





29. Site 81: Land North of Arlesey Rd and West of Stotfold Leisure Centre









31. Site 92: Land East of Watling Street and South of Dunstable





32. Site 102: Land South Greenfield Rd, Flitton





33. Site 112: Land West of Georgetown Rd, A1 and North West of Sandy





34. Site 114: Land West of Billington Rd and West of Stanbridge





35. Site 116: 1 Old Acres, Barton Rd, Pulloxhill