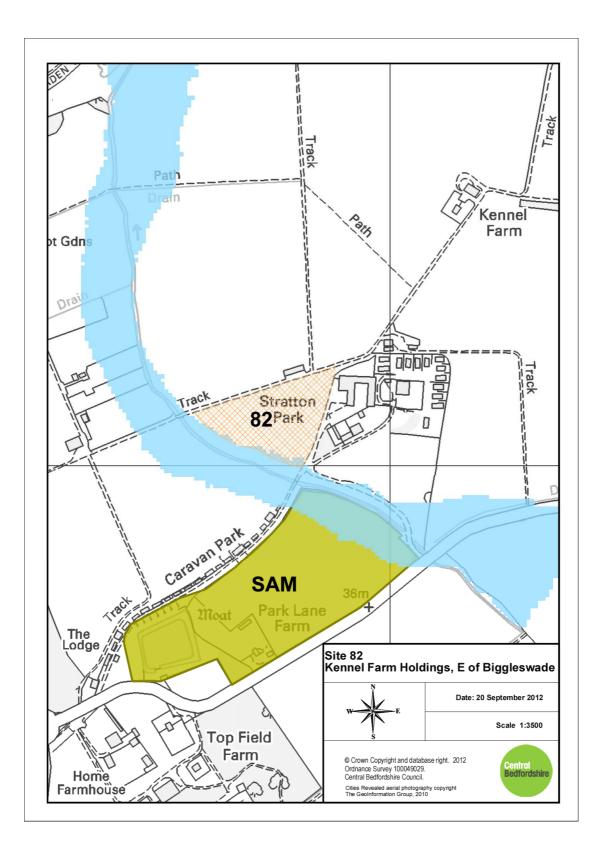

Wrestlingworth Road and East of Sutton Road





19. Site 62: Land West of Sutton Road and North of Sutton





20. Site 63: Land East of Sutton Rd and East of Sutton





21. Site 63a: Land East and North of Sutton Road and East of Sutton





22. Site 66b: Land West of Cambridge Road and North of Dunton





23. Site 70: Land West of Wrayfields and North of Malthouse Lane, Stotfold





24. Site 75: Land East of Fairfield and South of the former Pig Development Unit





25. Site 76: Land South of Fairfield and West of Stotfold Rd





26. Site 78: Land East of M1, Tingrith





27. Site 79: Land N of West Drive, East of Arlesey





28. Site 80: Land West of Blunham Rd and South of Chalton Farm, Chalton





29. Site 81: Land North of Arlesey Rd and West of Stotfold Leisure Centre









31. Site 92: Land East of Watling Street and South of Dunstable





32. Site 102: Land South Greenfield Rd, Flitton





33. Site 112: Land West of Georgetown Rd, A1 and North West of Sandy





34. Site 114: Land West of Billington Rd and West of Stanbridge





35. Site 116: 1 Old Acres, Barton Rd, Pulloxhill