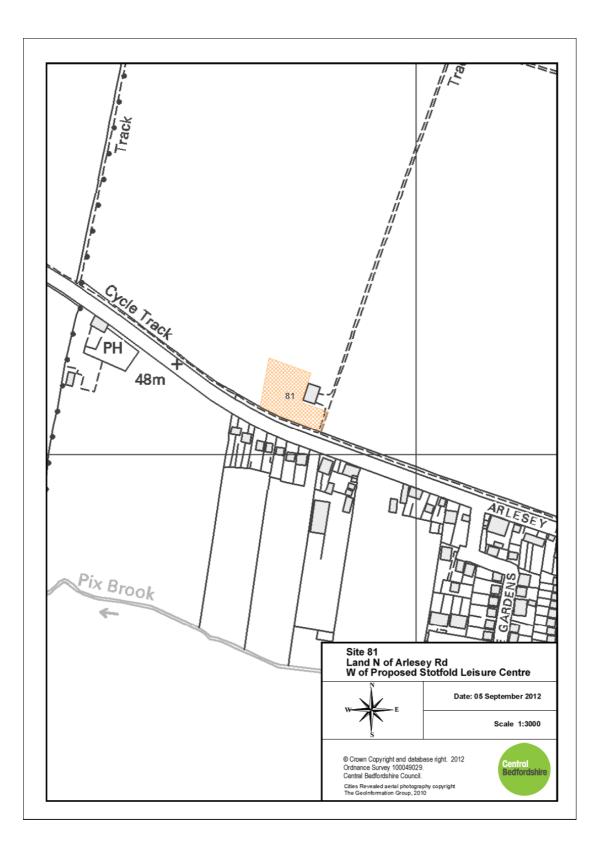

26. Site 78: Land East of M1, Tingrith

27. Site 79: Land N of West Drive, East of Arlesey

28. Site 80: Land West of Blunham Rd and South of Chalton Farm, Chalton

29. Site 81: Land North of Arlesey Rd and West of Stotfold Leisure Centre