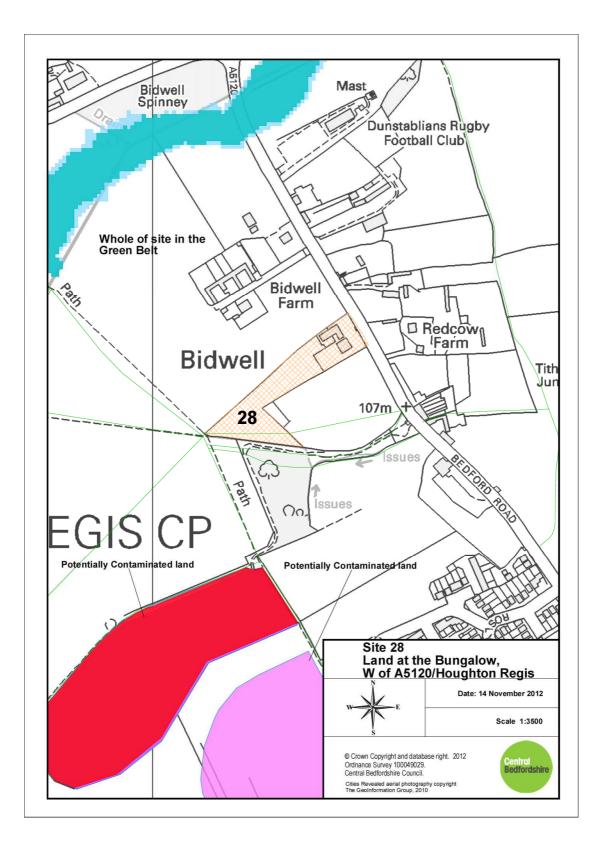

10. Site 28: Land at the Bungalow, West of A5120/Houghton Regis

11. Site 33: Land South of Silsoe Road and Wardhedges

- © Crown Copyright and database right. 2012 Ordnance Survey 100049029. Central Bedfordshire Council. Date: 03 September 2012 Central Bedfordshire Scale 1:5000 Cities Revealed aerial photography copyright The GeoInformation Group, 2010
- 12. Site 36: Land North of Standalone Warren and South of Northwood End Road, Haynes