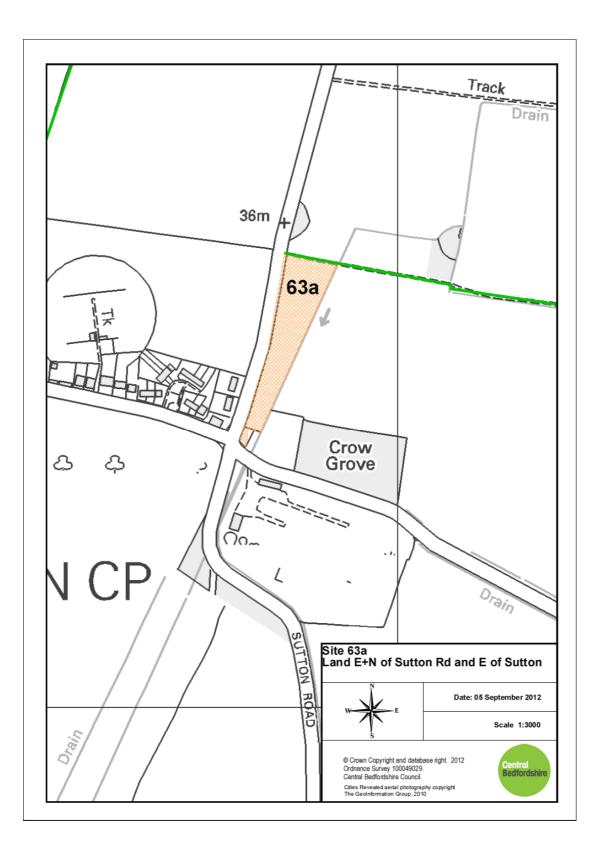

19. Site 62: Land West of Sutton Road and North of Sutton

20. Site 63: Land East of Sutton Rd and East of Sutton

21. Site 63a: Land East and North of Sutton Road and East of Sutton

22. Site 66b: Land West of Cambridge Road and North of Dunton