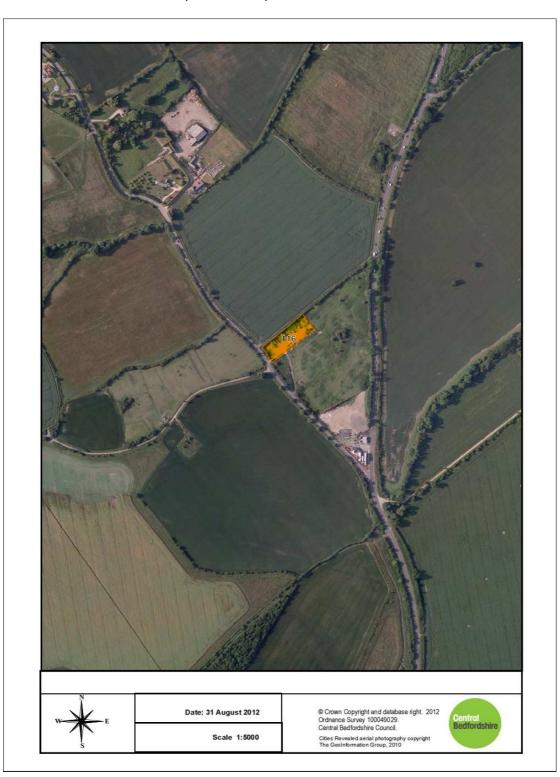

31. Site 92: Land East of Watling Street and South of Dunstable

32. Site 102: Land South Greenfield Rd, Flitton

33. Site 112: Land West of Georgetown Rd, A1 and North West of Sandy

34. Site 114: Land West of Billington Rd and West of Stanbridge