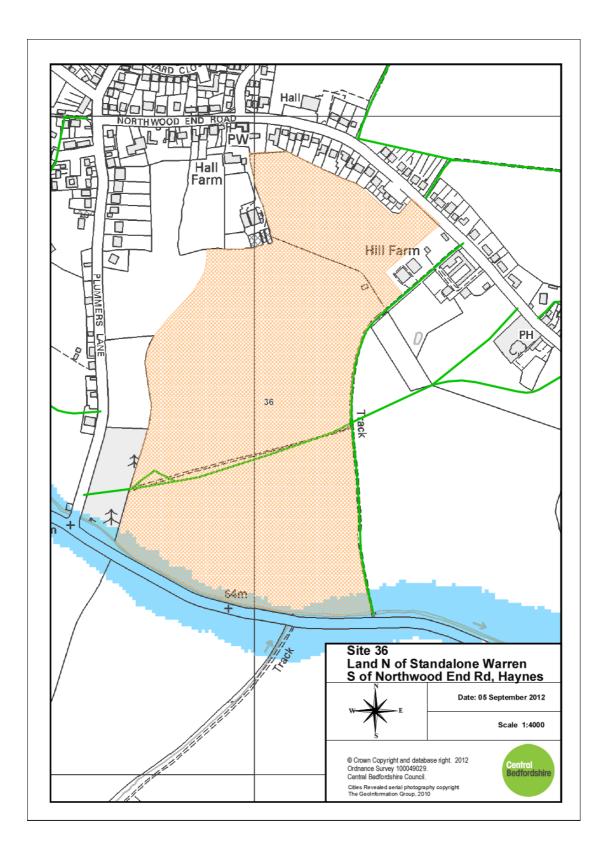

10. Site 28: Land at the Bungalow, West of A5120/Houghton Regis

11. Site 33: Land South of Silsoe Road and Wardhedges

- © Crown Copyright and database right. 2012 Ordnance Survey 100049029. Central Bedfordshire Council. Date: 03 September 2012 Central Bedfordshire Scale 1:5000 Cities Revealed aerial photography copyright The GeoInformation Group, 2010
- 12. Site 36: Land North of Standalone Warren and South of Northwood End Road, Haynes