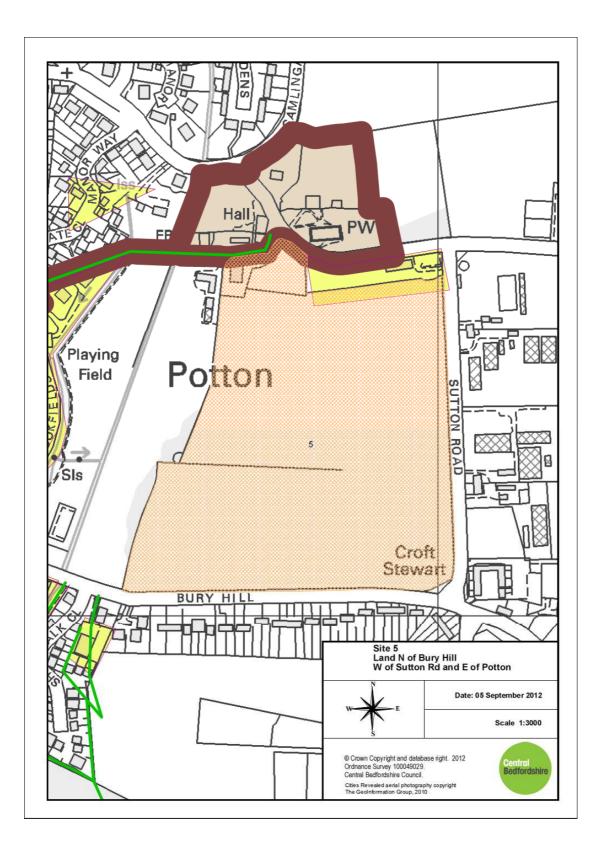

1. Site 1: Land South of Edworth Road and East of Langford

2. Site 2: Land South of Deadman's Cross, North of Rowney Warren Wood

3. Site 4: Land East of Biggleswade Road, West of Sutton

4. Site 5: Land North of Bury Hill, West of Sutton Road and East of Potton