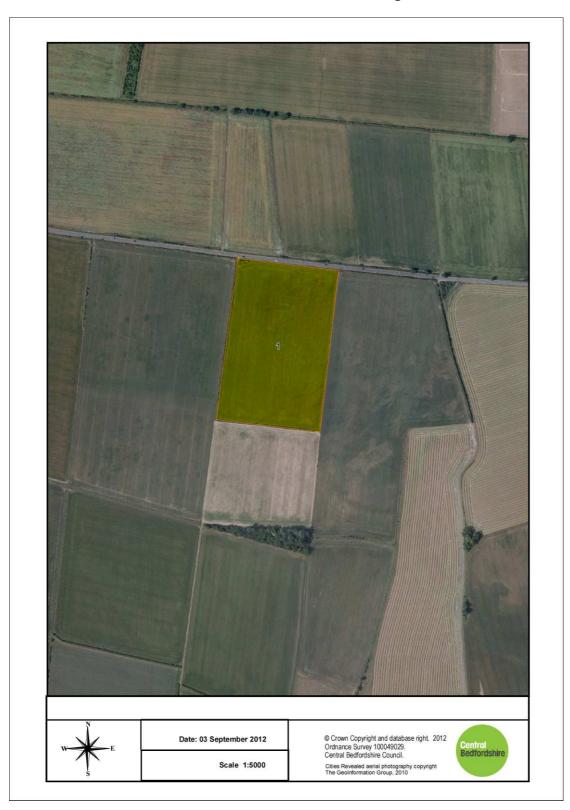

1. Site 1: Land South of Edworth Road and East of Langford

2. Site 2: Land South of Deadman's Cross, North of Rowney Warren Wood

3. Site 4: Land East of Biggleswade Road, West of Sutton

4. Site 5: Land North of Bury Hill, West of Sutton Road and East of Potton