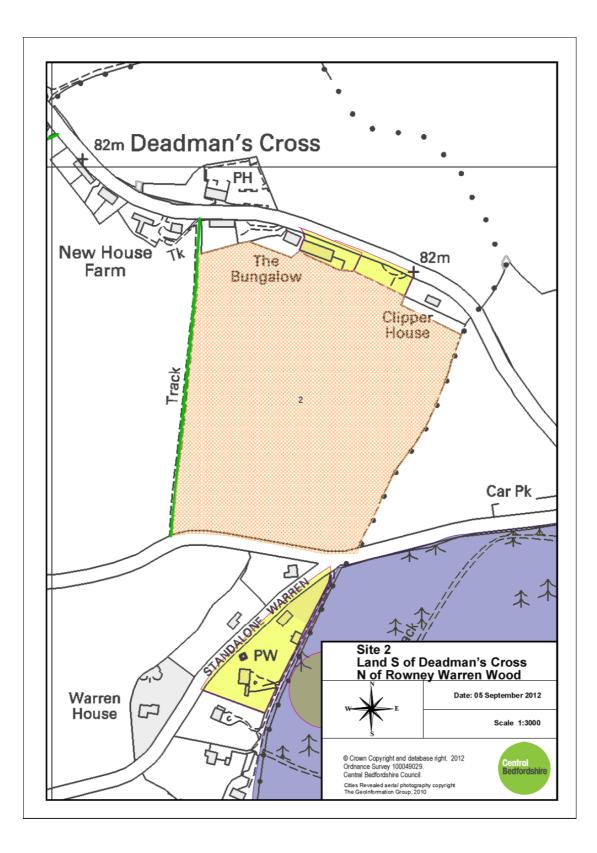

1. Site 1: Land South of Edworth Road and East of Langford

2. Site 2: Land South of Deadman's Cross, North of Rowney Warren Wood

3. Site 4: Land East of Biggleswade Road, West of Sutton

4. Site 5: Land North of Bury Hill, West of Sutton Road and East of Potton