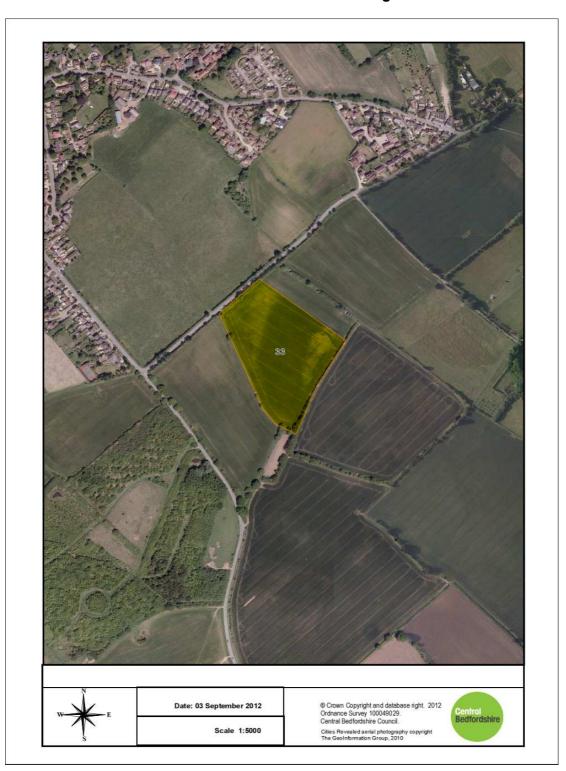

10. Site 28: Land at the Bungalow, West of A5120/Houghton Regis

11. Site 33: Land South of Silsoe Road and Wardhedges

- © Crown Copyright and database right. 2012 Ordnance Survey 100049029. Central Bedfordshire Council. Date: 03 September 2012 Central Bedfordshire Scale 1:5000 Cities Revealed aerial photography copyright The GeoInformation Group, 2010
- 12. Site 36: Land North of Standalone Warren and South of Northwood End Road, Haynes