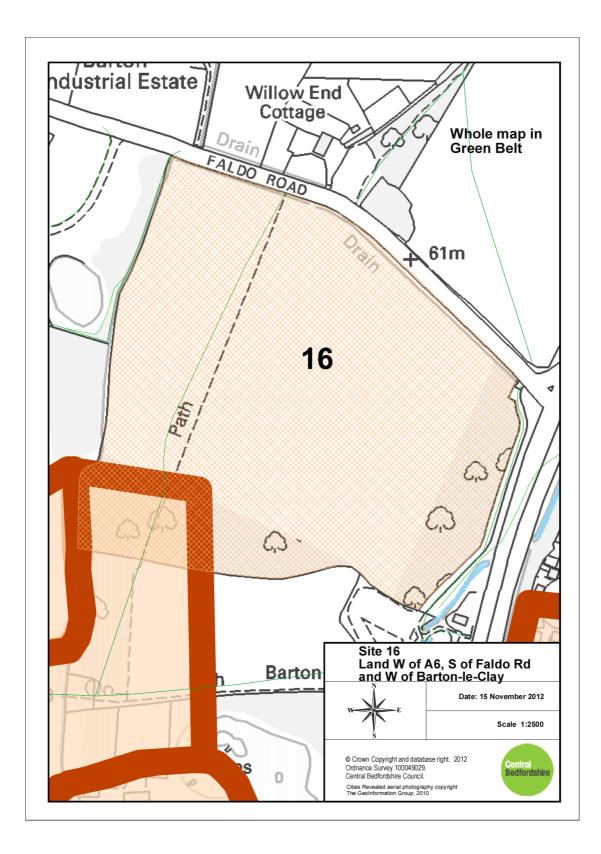

5. Site 13: Land East of A5120 and North of Westoning Road

7. Site 16: Land West of A6, South of Faldo Road & West of Barton-le-Clay

8. Site 20: Land East of Flitwick Road and South of Maulden

9. Site 26: Land South of Dunton Lane and West of Dunton