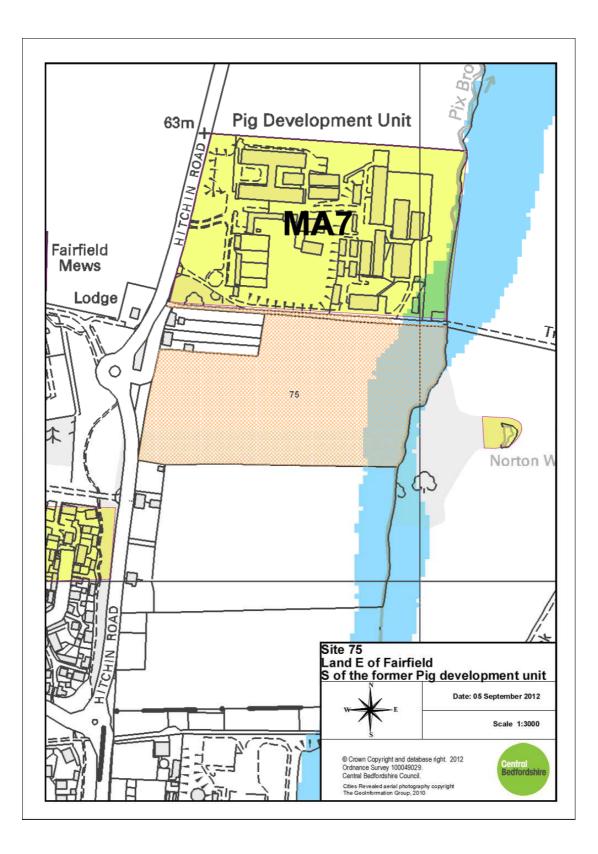

23. Site 70: Land West of Wrayfields and North of Malthouse Lane, Stotfold

24. Site 75: Land East of Fairfield and South of the former Pig Development Unit

25. Site 76: Land South of Fairfield and West of Stotfold Rd