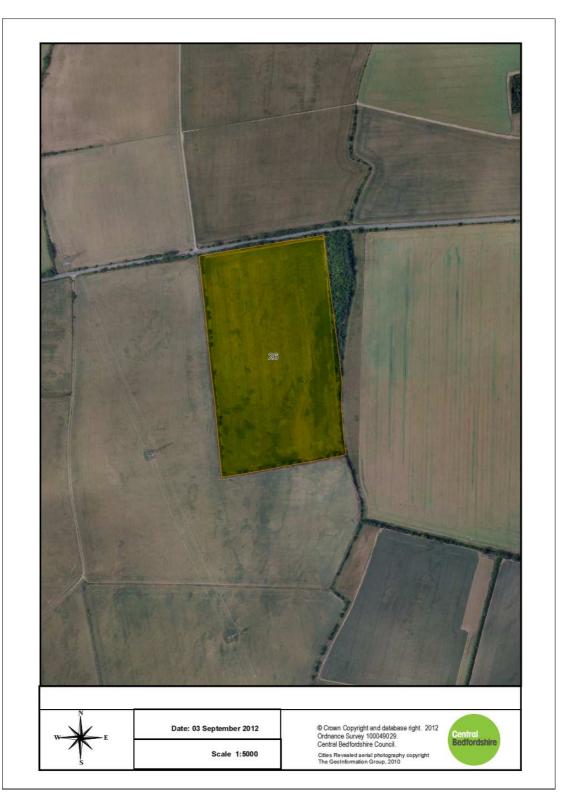

5. Site 13: Land East of A5120 and North of Westoning Road

7. Site 16: Land West of A6, South of Faldo Road & West of Barton-le-Clay

8. Site 20: Land East of Flitwick Road and South of Maulden

9. Site 26: Land South of Dunton Lane and West of Dunton