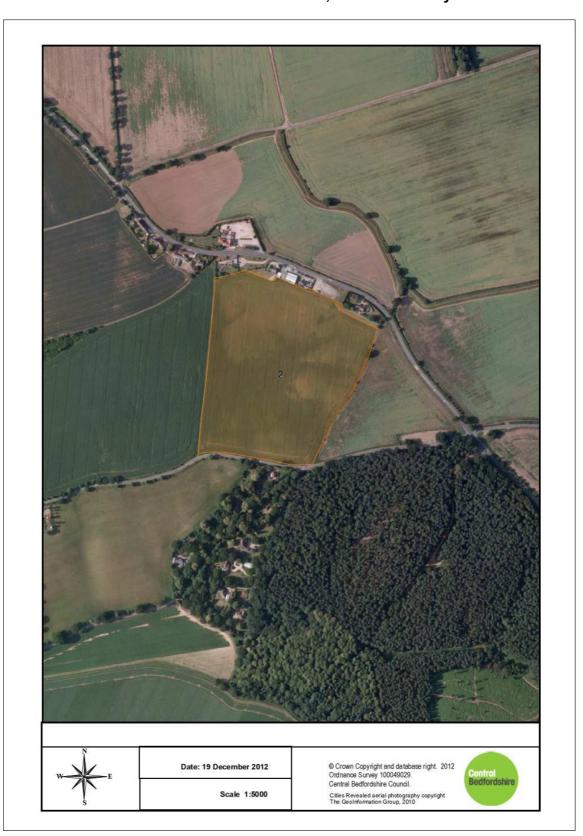

1. Site 1: Land South of Edworth Road and East of Langford

2. Site 2: Land South of Deadman's Cross, North of Rowney Warren Wood

3. Site 4: Land East of Biggleswade Road, West of Sutton

4. Site 5: Land North of Bury Hill, West of Sutton Road and East of Potton