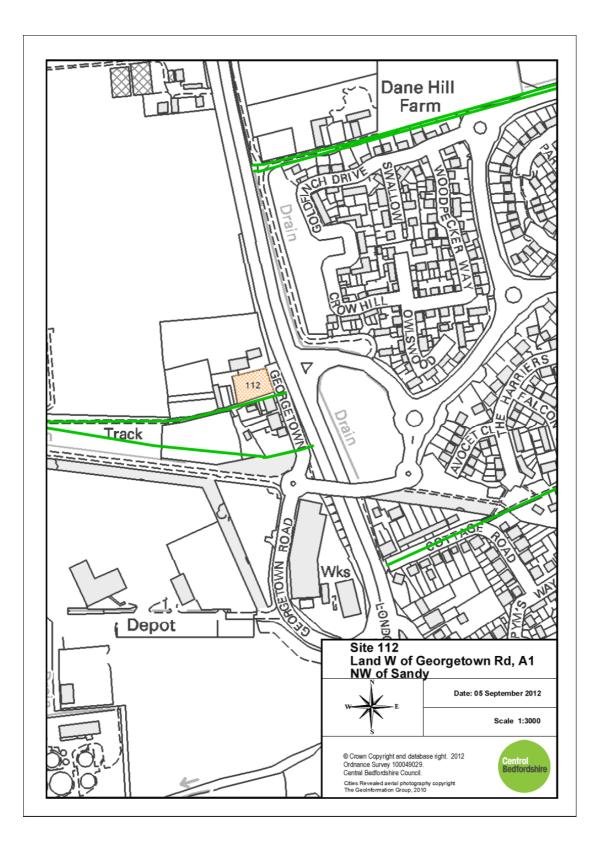

31. Site 92: Land East of Watling Street and South of Dunstable

32. Site 102: Land South Greenfield Rd, Flitton

33. Site 112: Land West of Georgetown Rd, A1 and North West of Sandy

34. Site 114: Land West of Billington Rd and West of Stanbridge