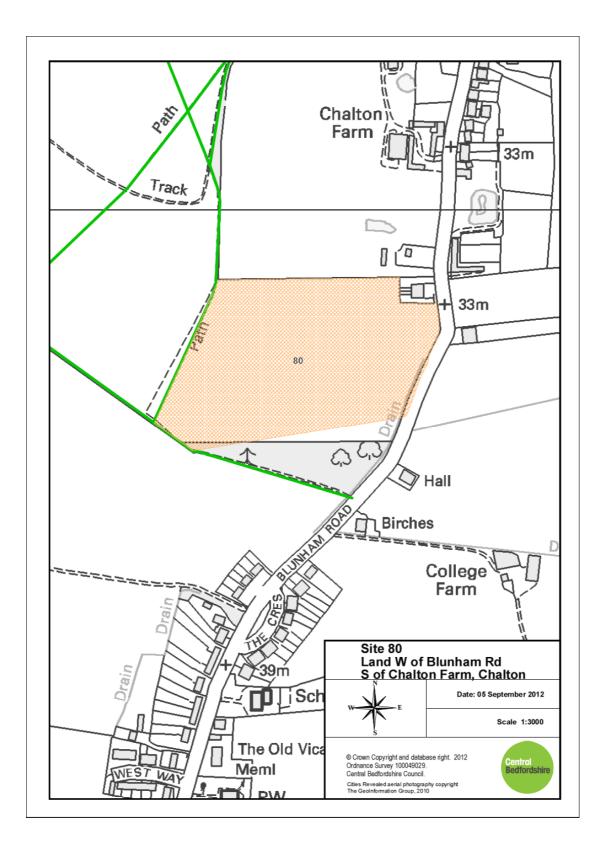

26. Site 78: Land East of M1, Tingrith

27. Site 79: Land N of West Drive, East of Arlesey

28. Site 80: Land West of Blunham Rd and South of Chalton Farm, Chalton

29. Site 81: Land North of Arlesey Rd and West of Stotfold Leisure Centre