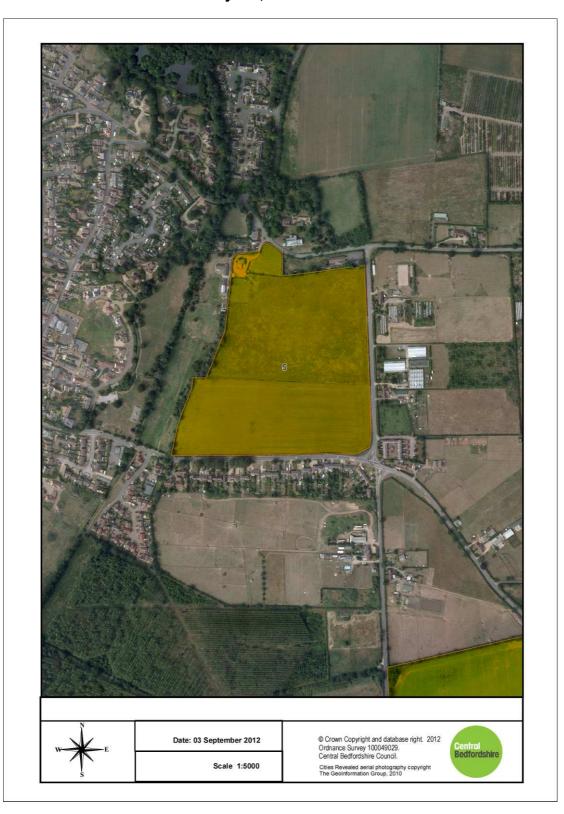

1. Site 1: Land South of Edworth Road and East of Langford

2. Site 2: Land South of Deadman's Cross, North of Rowney Warren Wood

3. Site 4: Land East of Biggleswade Road, West of Sutton

4. Site 5: Land North of Bury Hill, West of Sutton Road and East of Potton