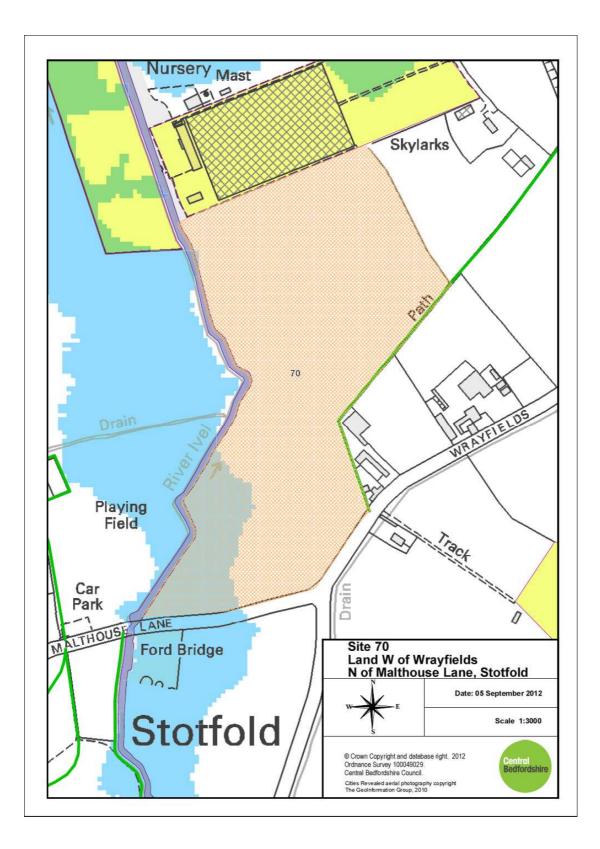

23. Site 70: Land West of Wrayfields and North of Malthouse Lane, Stotfold

24. Site 75: Land East of Fairfield and South of the former Pig Development Unit

25. Site 76: Land South of Fairfield and West of Stotfold Rd