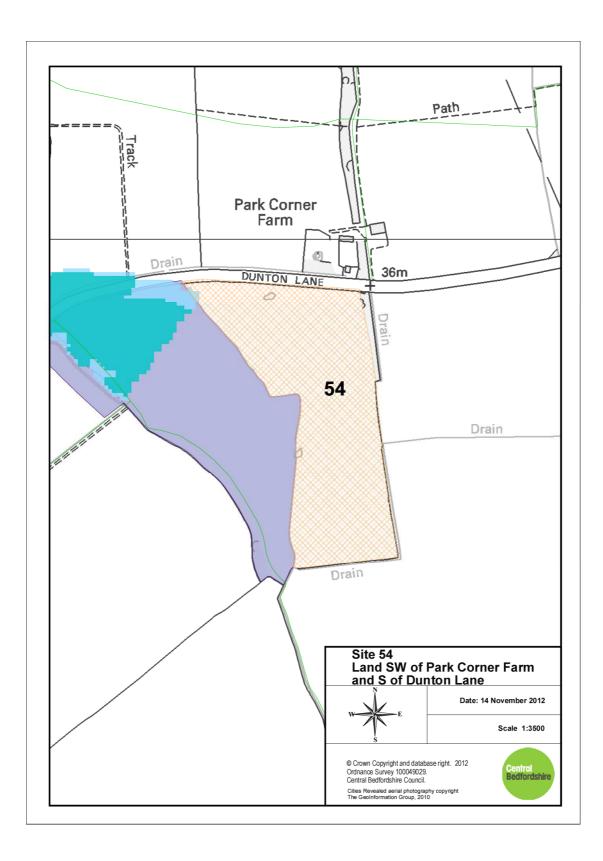

13. Site 40: Land East and South of Bartford Road and South East of Great Bartford

14. Site 54: Land South West of Park Corner Farm and South of Dunton Lane

15. Site 55: Land SE of Park Corner Farm and S of Dunton Lane