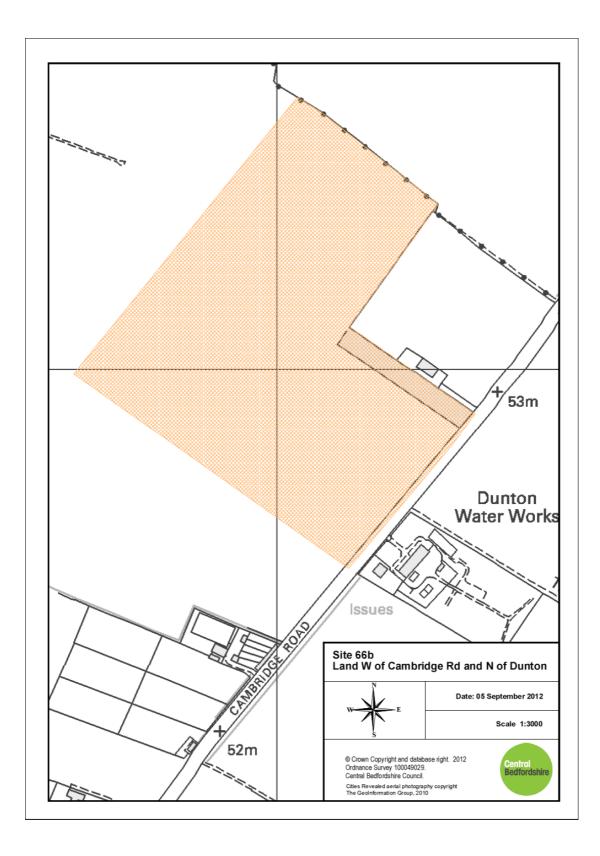

19. Site 62: Land West of Sutton Road and North of Sutton

20. Site 63: Land East of Sutton Rd and East of Sutton

21. Site 63a: Land East and North of Sutton Road and East of Sutton

22. Site 66b: Land West of Cambridge Road and North of Dunton