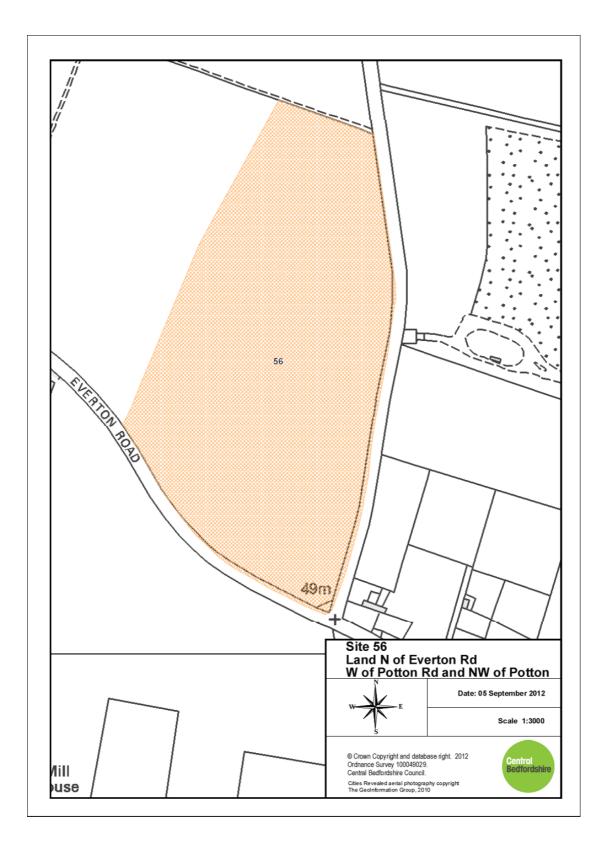

16. Site 56: Land North of Everton Road, West of Potton Road and North West of Potton

17. Site 58: Land East of Potton Road and South of Ram Farm

18. Site 60: Land South of Wrestlingworth Road and East of Sutton Road