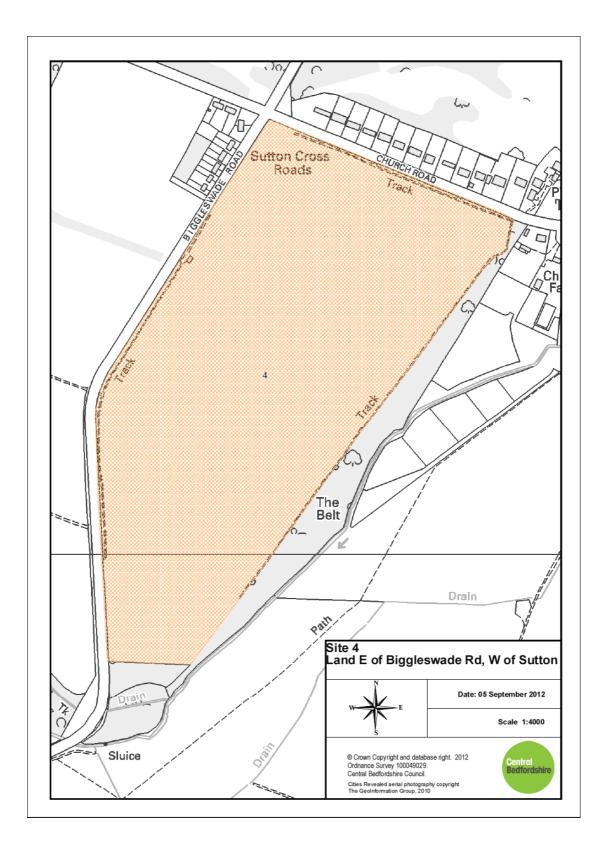

1. Site 1: Land South of Edworth Road and East of Langford

2. Site 2: Land South of Deadman's Cross, North of Rowney Warren Wood

3. Site 4: Land East of Biggleswade Road, West of Sutton

4. Site 5: Land North of Bury Hill, West of Sutton Road and East of Potton