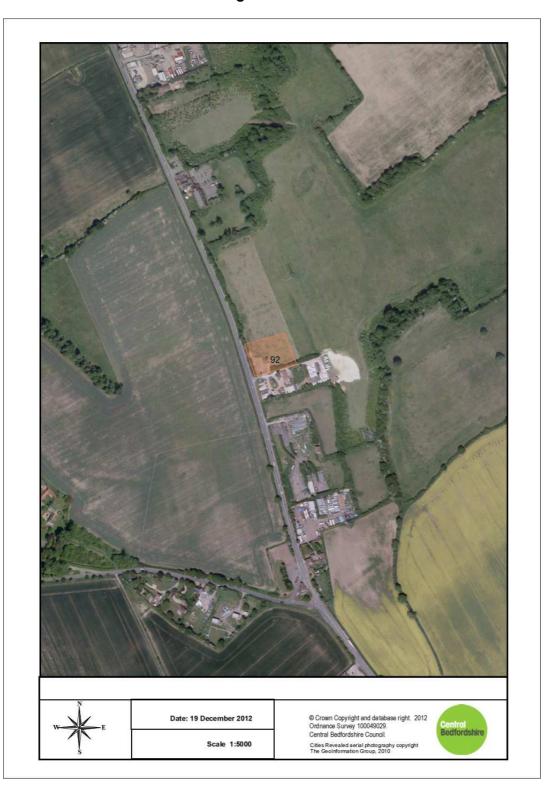

31. Site 92: Land East of Watling Street and South of Dunstable

32. Site 102: Land South Greenfield Rd, Flitton

33. Site 112: Land West of Georgetown Rd, A1 and North West of Sandy

34. Site 114: Land West of Billington Rd and West of Stanbridge