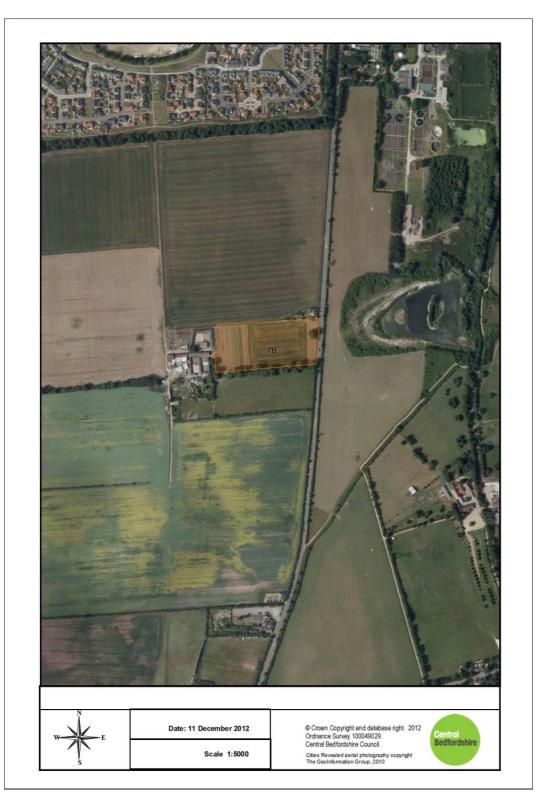

23. Site 70: Land West of Wrayfields and North of Malthouse Lane, Stotfold

24. Site 75: Land East of Fairfield and South of the former Pig Development Unit

25. Site 76: Land South of Fairfield and West of Stotfold Rd