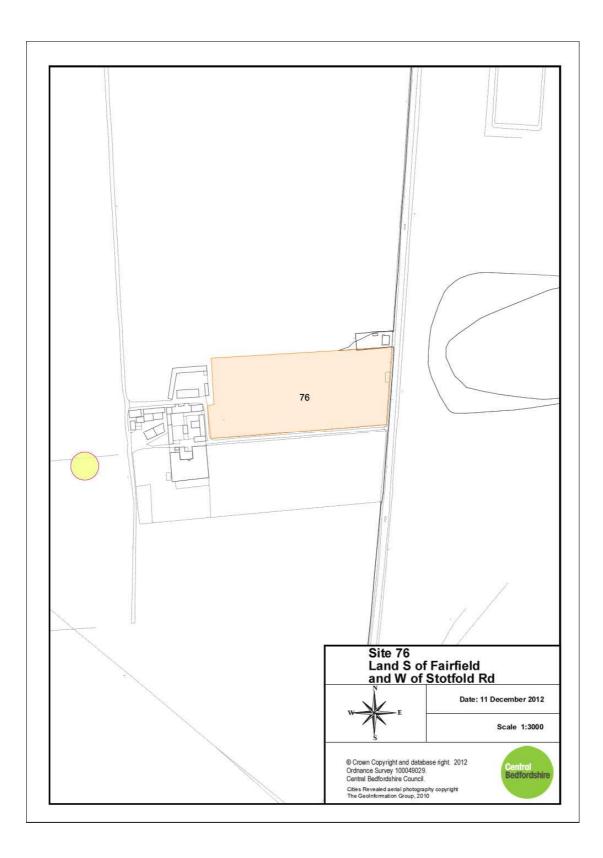

23. Site 70: Land West of Wrayfields and North of Malthouse Lane, Stotfold

24. Site 75: Land East of Fairfield and South of the former Pig Development Unit

25. Site 76: Land South of Fairfield and West of Stotfold Rd